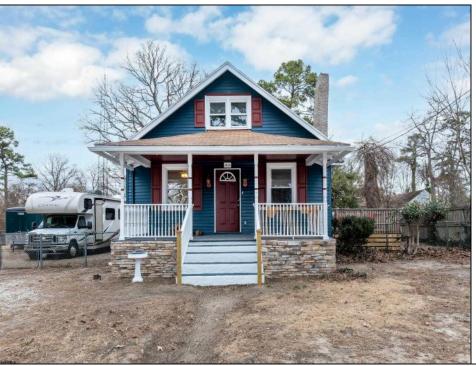

## **COMMENTS**

Charming 4-Bedroom Home Near the Lake with Modern Updates! Discover the perfect blend of comfort and charm in this beautifully updated 4-bedroom, 1.5-bath home nestled near the lake. From the inviting covered porch to the fenced-in yard with a serene small pond, this property offers both relaxation and modern convenience. Step inside to find new flooring throughout, a cozy wood-burning stove, and a stylishly updated kitchen. The main floor features two spacious bedrooms along with the fully updated primary bath, boasting a new toilet, sink, fixtures, and vanity. Upstairs, you'll find two additional bedrooms and a refreshed half bath with new modern amenities. Enjoy outdoor living on the newly improved deck, complete with replaced wood and rails, ideal for summer gatherings or quiet mornings with a cup of coffee. Additional upgrades include new interior doors, new ceiling fans, and a new water heater, ensuring peace of mind for years to come. The home is heated by wood burning stove, electric baseboard heat, and oil forced air but there is a gas line already run from the street to the rear of the home. If you prefer natural gas over oil, you just need the meter and connection to gas heat conversion. Located on a quiet dead-end street within walking distance from the beach at lona lake, this home is a rare find—offering both a tranquil setting and the convenience of modern updates while still close enough to major highways, shopping, food, and fuel. Don't miss out on this opportunity!