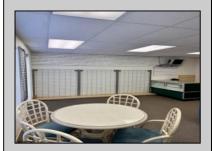

## **COMMENTS**

Turnkey Commercial unit in the Sun Beach conveniently located on 9th St. This high visibility location offers plenty of foot traffic! The Sun Beach also offers a heated pool, onsite coin laundry, storage, an upper-level sun deck, Wi-Fi and cable!

## **PROPERTY DETAILS**

Exterior OutsideFeatures ParkingGarage InteriorFeatures
Vinyl Fence None Display Windows
Restrooms Handicap Features
Restroom

Smoke/Fire Alarm

Basement Heating Cooling HotWater 6 Ft. or More Head Electric Wall Units Electric