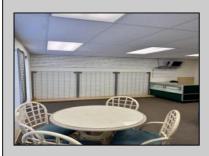

## **COMMENTS**

Turnkey Commercial unit in the Sun Beach conveniently located on 9th St. This high visibility location offers plenty of foot traffic! The Sun Beach also offers a heated pool, onsite coin laundry, storage, an upper-level sun deck, Wi-Fi and cable!

## PROPERTY DETAILS

Exterior OutsideFeatures ParkingGarage InteriorFeatures
Vinyl Fence None Display Windows
Restrooms Handicap Features
Restroom

Smoke/Fire Alarm

Basement Heating Cooling HotWater 6 Ft. or More Head Electric Wall Units Electric Room Space/Wall/Floor