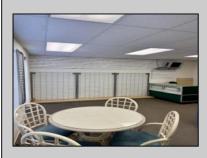

## **COMMENTS**

Turnkey Commercial unit in the Sun Beach conveniently located on 9th St. This high visibility location offers plenty of foot traffic! The Sun Beach also offers a heated pool, onsite coin laundry, storage, an upper-level sun deck, Wi-Fi and cable!

## PROPERTY DETAILS

Exterior OutsideFeatures ParkingGarage InteriorFeatures
Vinyl Fence None Display Windows
Restrooms Handicap Features
Restroom

Smoke/Fire Alarm

Basement Heating Cooling HotWater 6 Ft. or More Head Electric Wall Units Electric