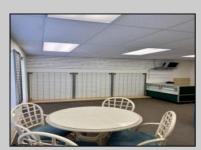

## **COMMENTS**

Turnkey Commercial unit in the Sun Beach conveniently located on 9th St. This high visibility location offers plenty of foot traffic! The Sun Beach also offers a heated pool, onsite coin laundry, storage, an upper-level sun deck, Wi-Fi and cable!

## PROPERTY DETAILS

Exterior OutsideFeatures ParkingGarage InteriorFeatures
Vinyl Fence None Display Windows
Restrooms Handicap Features
Restroom
Smoke/Fire Alarm

Basement Heating Cooling HotWater 6 Ft. or More Head Electric Wall Units Electric