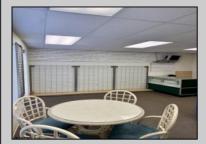

## COMMENTS

Turnkey Commercial unit in the Sun Beach conveniently located on 9th St. This high visibility location offers plenty of foot traffic! The Sun Beach also offers a heated pool, onsite coin laundry, storage, an upper-level sun deck, Wi-Fi and cable!

| PROPERTY DETAILS                      |                                           |                       |                                                                                          |
|---------------------------------------|-------------------------------------------|-----------------------|------------------------------------------------------------------------------------------|
| Exterior<br>Vinyl                     | OutsideFeatures<br>Fence<br>Restrooms     | ParkingGarage<br>None | InteriorFeatures<br>Display Windows<br>Handicap Features<br>Restroom<br>Smoke/Fire Alarm |
| Basement<br>6 Ft. or More Hea<br>Room | Heating<br>d Electric<br>Space/Wall/Floor | Cooling<br>Wall Units | HotWater<br>Electric                                                                     |
| Water<br>Public                       | Sewer<br>Public Sewer                     |                       |                                                                                          |
|                                       | Ask for J.K. Hep                          | oner, III             |                                                                                          |