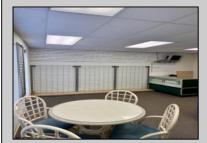

## COMMENTS

Turnkey Commercial unit in the Sun Beach conveniently located on 9th St. This high visibility location offers plenty of foot traffic! The Sun Beach also offers a heated pool, onsite coin laundry, storage, an upper-level sun deck, Wi-Fi and cable! Monthly HOA fee is \$349.78.

| PROPERTY DETAILS                      |                                            |                       |                                                                                          |
|---------------------------------------|--------------------------------------------|-----------------------|------------------------------------------------------------------------------------------|
| Exterior<br>Vinyl                     | OutsideFeatures<br>Fence<br>Restrooms      | ParkingGarage<br>None | InteriorFeatures<br>Display Windows<br>Handicap Features<br>Restroom<br>Smoke/Fire Alarm |
| Basement<br>6 Ft. or More Hea<br>Room | Heating<br>ad Electric<br>Space/Wall/Floor | Cooling<br>Wall Units | HotWater<br>Electric                                                                     |
| Water<br>Public                       | Sewer<br>Public Sewer                      |                       |                                                                                          |