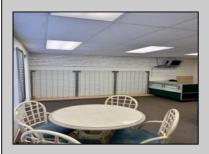

## **COMMENTS**

Turnkey Commercial unit in the Sun Beach conveniently located on 9th St. This high visibility location offers plenty of foot traffic! The Sun Beach also offers a heated pool, onsite coin laundry, storage, an upper-level sun deck, Wi-Fi and cable!

## PROPERTY DETAILS

Exterior OutsideFeatures ParkingGarage InteriorFeatures
Vinyl Fence None Display Windows
Restrooms Handicap Features
Restroom
Smoke/Fire Alarm

Basement Heating Cooling HotWater 6 Ft. or More Head Electric Wall Units Electric