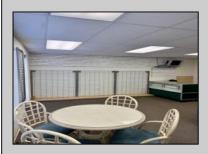

## **COMMENTS**

Turnkey Commercial unit in the Sun Beach conveniently located on 9th St. This high visibility location offers plenty of foot traffic! The Sun Beach also offers a heated pool, onsite coin laundry, storage, an upper-level sun deck, Wi-Fi and cable!

## PROPERTY DETAILS

Exterior OutsideFeatures ParkingGarage InteriorFeatures
Vinyl Fence None Display Windows
Restrooms Handicap Features
Restroom

Smoke/Fire Alarm

Basement Heating Cooling HotWater 6 Ft. or More Head Electric Wall Units Electric