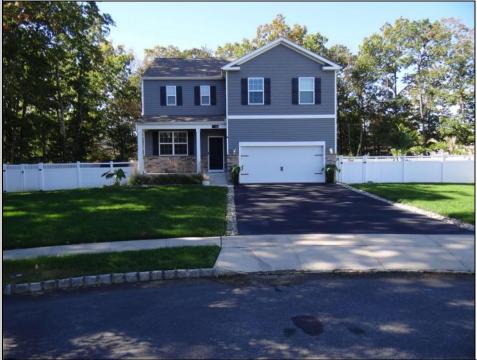

## 216 Spring Lake Ct Egg Harbor Township, NJ 08234

Asking \$625,000.00

## COMMENTS

Welcome to this 4 year young beautiful 4 bedroom 2.5 baths pristine home located at the end of a cul-de-sac surrounded by woods. Featuring upgrades galore starting with black stainless steel appliances including a second floor laundry room with a black stainless steel washer/dryer. Also includes an upgraded kitchen with Corian counters, tile backsplash, upgraded appliances & a walk in pantry. The first floor has wood flooring thru out, open living space, gas fireplace & a separate area that can be an office or an additional living space. There is a full basement, 2 car garage and is a smart home. Last but not least is the outside area starting with a beautiful 2 year old salt water pool, a huge patio, sail shade, fenced yard, sprinkler system. There is so much more to see call for an appointment.