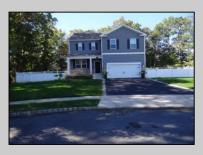

## 216 Spring Lake Ct Egg Harbor Township, NJ 08234

Asking \$625,000.00

## COMMENTS

Welcome to this 4 year young beautiful 4 bedroom 2.5 baths pristine home located at the end of a cul-de-sac surrounded by woods. Featuring upgrades galore starting with black stainless steel appliances including a second floor laundry room with a black stainless steel washer/dryer. Also includes an upgraded kitchen with Corian counters, tile backsplash, upgraded appliances & a walk in pantry. The first floor has wood flooring thru out, open living space, gas fireplace & a separate area that can be an office or an additional living space. There is a full basement, 2 car garage and is a smart home. Last but not least is the outside area starting with a beautiful 2 year old salt water pool, a huge patio, sail shade, fenced yard, sprinkler system. There is so much more to see call for an appointment.

|            | PROPERTY DETAILS |                  |
|------------|------------------|------------------|
| Exterior   | OutsideFeatures  | ParkingGarage    |
| Brick Face | Curbs            | Attached Garage  |
| Vinyl      | Fenced Yard      | Auto Door Opener |
|            | Patio            | Two Car          |
|            | Pool-In Ground   |                  |
|            | Shed             |                  |
|            | Sidewalks        |                  |
|            | Sprinkler System |                  |