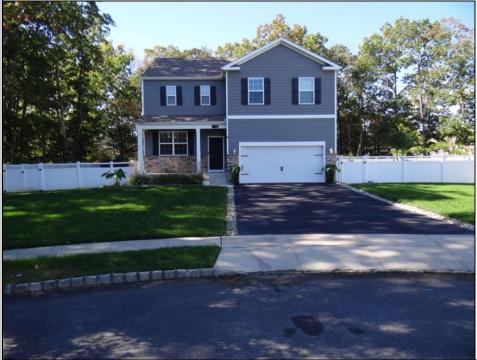

## 216 Spring Lake Ct Egg Harbor Township, NJ 08234

Asking \$625,000.00

## COMMENTS

Welcome to this 4 year young beautiful 4 bedroom 2.5 baths pristine home located at the end of a cul-de-sac surrounded by woods. Featuring upgrades galore starting with black stainless steel appliances including a second floor laundry room with a black stainless steel washer/dryer. Also includes an upgraded kitchen with Corian counters, tile backsplash, upgraded appliances & a walk in pantry. The first floor has wood flooring thru out, open living space, gas fireplace & a separate area that can be an office or an additional living space. There is a full basement, 2 car garage and is a smart home. Last but not least is the outside area starting with a beautiful 2 year old salt water pool, a huge patio, sail shade, fenced yard, sprinkler system. There is so much more to see call for an appointment.

**PROPERTY DETAILS** 

|            | PRO              |
|------------|------------------|
| Exterior   | OutsideFeatures  |
| Brick Face | Curbs            |
| Vinyl      | Fenced Yard      |
|            | Patio            |
|            | Pool-In Ground   |
|            | Shed             |
|            | Sidewalks        |
|            | Sprinkler System |
|            |                  |