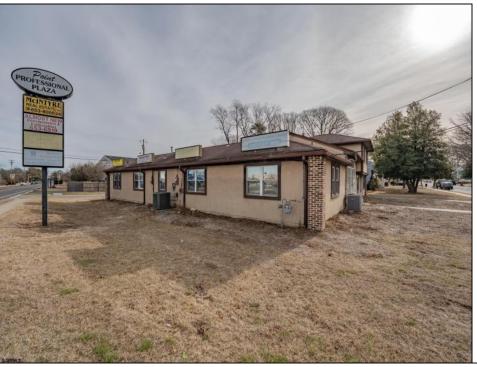

## COMMENTS

Exceptional commercial property in a prime location! Situated on a highly visible corner lot with over 36,000+- cars passing daily, this property offers approximately 3,500 sq. ft. of flexible space in the heart of Somers Point\'s General Business (GB) zone. The ground floor features an open layout that can be divided into separate offices, with two entrances, plus a rear retail/office space. The second floor includes additional office space and a full bathroom, ideal for various business needs. The GB zoning allows for a wide range of uses, including retail shops, professional offices, restaurants, beauty salons, health clubs, and more. With its unbeatable location across from the new Chick-fil-A and Panera Bread, ample parking, and easy access to major roadways, this property is perfect for businesses looking to capitalize on high traffic and strong local growth. Don\'t miss this incredible opportunity to bring your business vision to life! Schedule your tour today and explore the potential of this outstanding commercial property.