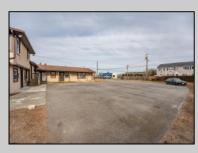

## COMMENTS

Exceptional commercial property in a prime location! Situated on a highly visible corner lot with over 36,000+- cars passing daily, this property offers approximately 3,500 sq. ft. of flexible space in the heart of Somers Point\'s General Business (GB) zone. The ground floor features an open layout that can be divided into separate offices, with two entrances, plus a rear retail/office space. The second floor includes additional office space and a full bathroom, ideal for various business needs. The GB zoning allows for a wide range of uses, including retail shops, professional offices, restaurants, beauty salons, health clubs, and more. With its unbeatable location across from the new Chick-fil-A and Panera Bread, ample parking, and easy access to major roadways, this property is perfect for businesses looking to capitalize on high traffic and strong local growth. Don\'t miss this incredible opportunity to bring your business vision to life! Schedule your tour today and explore the potential of this outstanding commercial property.