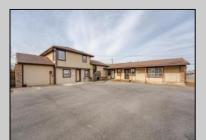

## COMMENTS

Exceptional commercial property in a prime location! Situated on a highly visible corner lot with over 36,000+- cars passing daily, this property offers approximately 3,500 sq. ft. of flexible space in the heart of Somers Point\'s General Business (GB) zone. The ground floor features an open layout that can be divided into separate offices, with two entrances, plus a rear retail/office space. The second floor includes additional office space and a full bathroom, ideal for various business needs. The GB zoning allows for a wide range of uses, including retail shops, professional offices, restaurants, beauty salons, health clubs, and more. With its unbeatable location across from the new Chick-fil-A and Panera Bread, ample parking, and easy access to major roadways, this property is perfect for businesses looking to capitalize on high traffic and strong local growth. Don\'t miss this incredible opportunity to bring your business vision to life! Schedule your tour today and explore the potential of this outstanding commercial property.