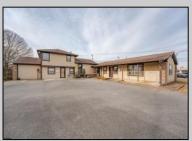

## **COMMENTS**

Exceptional commercial property in a prime location! Situated on a highly visible corner lot with over 36,000+- cars passing daily, this property offers approximately 3,500 sq. ft. of flexible space in the heart of Somers Point\'s General Business (GB) zone. The ground floor features an open layout that can be divided into separate offices, with two entrances, plus a rear retail/office space. The second floor includes additional office space and a full bathroom, ideal for various business needs. The GB zoning allows for a wide range of uses, including retail shops, professional offices, restaurants, beauty salons, health clubs, and more. With its unbeatable location across from the new Chick-fil-A and Panera Bread, ample parking, and easy access to major roadways, this property is perfect for businesses looking to capitalize on high traffic and strong local growth. Don\'t miss this incredible opportunity to bring your business vision to life! Schedule your tour today and explore the potential of this outstanding commercial property.