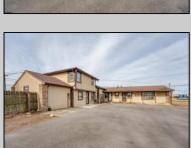

## **COMMENTS**

Exceptional commercial property in a prime location! Situated on a highly visible corner lot with over 36,000+- cars passing daily, this property offers approximately 3,500 sq. ft. of flexible space in the heart of Somers Point\'s General Business (GB) zone. The ground floor features an open layout that can be divided into separate offices, with two entrances, plus a rear retail/office space. The second floor includes additional office space and a full bathroom, ideal for various business needs. The GB zoning allows for a wide range of uses, including retail shops, professional offices, restaurants, beauty salons, health clubs, and more. With its unbeatable location across from the new Chick-fil-A and Panera Bread, ample parking, and easy access to major roadways, this property is perfect for businesses looking to capitalize on high traffic and strong local growth. Don\'t miss this incredible opportunity to bring your business vision to life! Schedule your tour today and explore the potential of this outstanding commercial property.