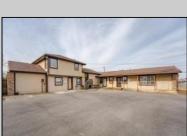

## **COMMENTS**

Exceptional commercial property in a prime location! Situated on a highly visible corner lot with over 36,000+- cars passing daily, this property offers approximately 3,500 sq. ft. of flexible space in the heart of Somers Point\'s General Business (GB) zone. The ground floor features an open layout that can be divided into separate offices, with two entrances, plus a rear retail/office space. The second floor includes additional office space and a full bathroom, ideal for various business needs. The GB zoning allows for a wide range of uses, including retail shops, professional offices, restaurants, beauty salons, health clubs, and more. With its unbeatable location across from the new Chick-fil-A and Panera Bread, ample parking, and easy access to major roadways, this property is perfect for businesses looking to capitalize on high traffic and strong local growth. Don\'t miss this incredible opportunity to bring your business vision to life! Schedule your tour today and explore the potential of this outstanding commercial property.