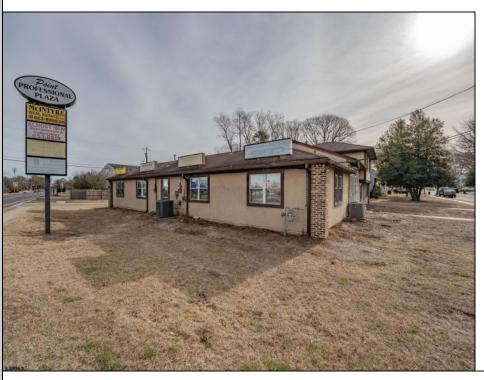

## **COMMENTS**

Exceptional commercial property in a prime location! Situated on a highly visible corner lot with over 36,000+- cars passing daily, this property offers approximately 3,500 sq. ft. of flexible space in the heart of Somers Point\'s General Business (GB) zone. The ground floor features an open layout that can be divided into separate offices, with two entrances, plus a rear retail/office space. The second floor includes additional office space and a full bathroom, ideal for various business needs. The GB zoning allows for a wide range of uses, including retail shops, professional offices, restaurants, beauty salons, health clubs, and more. With its unbeatable location across from the new Chick-fil-A and Panera Bread, ample parking, and easy access to major roadways, this property is perfect for businesses looking to capitalize on high traffic and strong local growth. Don\'t miss this incredible opportunity to bring your business vision to life! Schedule your tour today and explore the potential of this outstanding commercial property.