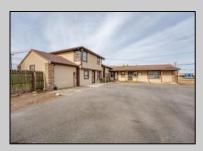

## **COMMENTS**

Exceptional commercial property in a prime location! Situated on a highly visible corner lot with over 36,000+- cars passing daily, this property offers approximately 3,500 sq. ft. of flexible space in the heart of Somers Point\'s General Business (GB) zone. The ground floor features an open layout that can be divided into separate offices, with two entrances, plus a rear retail/office space. The second floor includes additional office space and a full bathroom, ideal for various business needs. The GB zoning allows for a wide range of uses, including retail shops, professional offices, restaurants, beauty salons, health clubs, and more. With its unbeatable location across from the new Chick-fil-A and Panera Bread, ample parking, and easy access to major roadways, this property is perfect for businesses looking to capitalize on high traffic and strong local growth. Don\'t miss this incredible opportunity to bring your business vision to life! Schedule your tour today and explore the potential of this outstanding commercial property.