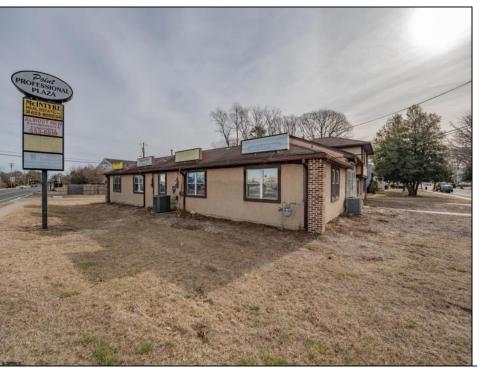

## **COMMENTS**

Exceptional commercial property in a prime location! Situated on a highly visible corner lot with over 36,000+- cars passing daily, this property offers approximately 3,500 sq. ft. of flexible space in the heart of Somers Point\'s General Business (GB) zone. The ground floor features an open layout that can be divided into separate offices, with two entrances, plus a rear retail/office space. The second floor includes additional office space and a full bathroom, ideal for various business needs. The GB zoning allows for a wide range of uses, including retail shops, professional offices, restaurants, beauty salons, health clubs, and more. With its unbeatable location across from the new Chick-fil-A and Panera Bread, ample parking, and easy access to major roadways, this property is perfect for businesses looking to capitalize on high traffic and strong local growth. Don\'t miss this incredible opportunity to bring your business vision to life! Schedule your tour today and explore the potential of this outstanding commercial property.