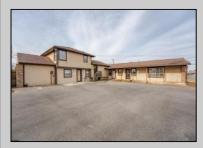

## **COMMENTS**

Exceptional commercial property in a prime location! Situated on a highly visible corner lot with over 36,000+- cars passing daily, this property offers approximately 3,500 sq. ft. of flexible space in the heart of Somers Point\'s General Business (GB) zone. The ground floor features an open layout that can be divided into separate offices, with two entrances, plus a rear retail/office space. The second floor includes additional office space and a full bathroom, ideal for various business needs. The GB zoning allows for a wide range of uses, including retail shops, professional offices, restaurants, beauty salons, health clubs, and more. With its unbeatable location across from the new Chick-fil-A and Panera Bread, ample parking, and easy access to major roadways, this property is perfect for businesses looking to capitalize on high traffic and strong local growth. Don\'t miss this incredible opportunity to bring your business vision to life! Schedule your tour today and explore the potential of this outstanding commercial property.