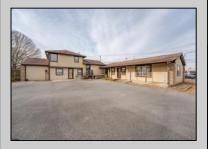

## **COMMENTS**

Exceptional commercial property in a prime location! Situated on a highly visible corner lot with over 36,000+- cars passing daily, this property offers approximately 3,500 sq. ft. of flexible space in the heart of Somers Point\'s General Business (GB) zone. The ground floor features an open layout that can be divided into separate offices, with two entrances, plus a rear retail/office space. The second floor includes additional office space and a full bathroom, ideal for various business needs. The GB zoning allows for a wide range of uses, including retail shops, professional offices, restaurants, beauty salons, health clubs, and more. With its unbeatable location across from the new Chick-fil-A and Panera Bread, ample parking, and easy access to major roadways, this property is perfect for businesses looking to capitalize on high traffic and strong local growth. Don\'t miss this incredible opportunity to bring your business vision to life! Schedule your tour today and explore the potential of this outstanding commercial property.