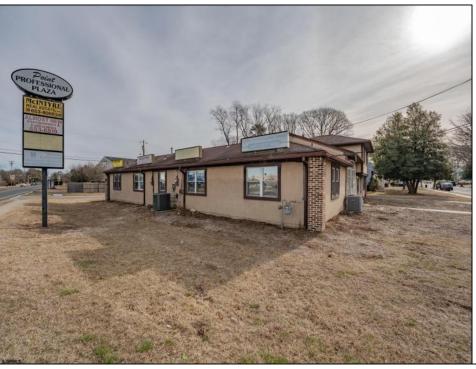

## COMMENTS

Exceptional commercial property in a prime location! Situated on a highly visible corner lot with over 36,000+- cars passing daily, this property offers approximately 3,500 sq. ft. of flexible space in the heart of Somers Point\'s General Business (GB) zone. The ground floor features an open layout that can be divided into separate offices, with two entrances, plus a rear retail/office space. The second floor includes additional office space and a full bathroom, ideal for various business needs. The GB zoning allows for a wide range of uses, including retail shops, professional offices, restaurants, beauty salons, health clubs, and more. With its unbeatable location across from the new Chick-fil-A and Panera Bread, ample parking, and easy access to major roadways, this property is perfect for businesses looking to capitalize on high traffic and strong local growth. Don\'t miss this incredible opportunity to bring your business vision to life! Schedule your tour today and explore the potential of this outstanding commercial property.