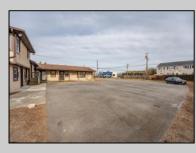

## COMMENTS

Exceptional commercial property in a prime location! Situated on a highly visible corner lot with over 36,000+- cars passing daily, this property offers approximately 3,500 sq. ft. of flexible space in the heart of Somers Point\'s General Business (GB) zone. The ground floor features an open layout that can be divided into separate offices, with two entrances, plus a rear retail/office space. The second floor includes additional office space and a full bathroom, ideal for various business needs. The GB zoning allows for a wide range of uses, including retail shops, professional offices, restaurants, beauty salons, health clubs, and more. With its unbeatable location across from the new Chick-fil-A and Panera Bread, ample parking, and easy access to major roadways, this property is perfect for businesses looking to capitalize on high traffic and strong local growth. Don\'t miss this incredible opportunity to bring your business vision to life! Schedule your tour today and explore the potential of this outstanding commercial property.