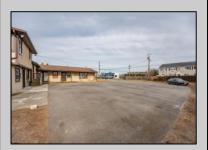

## **COMMENTS**

Exceptional commercial property in a prime location! Situated on a highly visible corner lot with over 36,000+- cars passing daily, this property offers approximately 3,500 sq. ft. of flexible space in the heart of Somers Point\'s General Business (GB) zone. The ground floor features an open layout that can be divided into separate offices, with two entrances, plus a rear retail/office space. The second floor includes additional office space and a full bathroom, ideal for various business needs. The GB zoning allows for a wide range of uses, including retail shops, professional offices, restaurants, beauty salons, health clubs, and more. With its unbeatable location across from the new Chick-fil-A and Panera Bread, ample parking, and easy access to major roadways, this property is perfect for businesses looking to capitalize on high traffic and strong local growth. Don\'t miss this incredible opportunity to bring your business vision to life! Schedule your tour today and explore the potential of this outstanding commercial property.