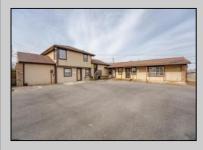

## **COMMENTS**

Exceptional commercial property in a prime location! Situated on a highly visible corner lot with over 36,000+- cars passing daily, this property offers approximately 3,500 sq. ft. of flexible space in the heart of Somers Point\'s General Business (GB) zone. The ground floor features an open layout that can be divided into separate offices, with two entrances, plus a rear retail/office space. The second floor includes additional office space and a full bathroom, ideal for various business needs. The GB zoning allows for a wide range of uses, including retail shops, professional offices, restaurants, beauty salons, health clubs, and more. With its unbeatable location across from the new Chick-fil-A and Panera Bread, ample parking, and easy access to major roadways, this property is perfect for businesses looking to capitalize on high traffic and strong local growth. Don\'t miss this incredible opportunity to bring your business vision to life! Schedule your tour today and explore the potential of this outstanding commercial property.