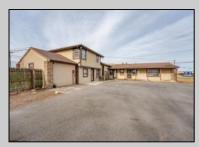

## **COMMENTS**

Exceptional commercial property in a prime location! Situated on a highly visible corner lot with over 36,000+- cars passing daily, this property offers approximately 3,500 sq. ft. of flexible space in the heart of Somers Point\'s General Business (GB) zone. The ground floor features an open layout that can be divided into separate offices, with two entrances, plus a rear retail/office space. The second floor includes additional office space and a full bathroom, ideal for various business needs. The GB zoning allows for a wide range of uses, including retail shops, professional offices, restaurants, beauty salons, health clubs, and more. With its unbeatable location across from the new Chick-fil-A and Panera Bread, ample parking, and easy access to major roadways, this property is perfect for businesses looking to capitalize on high traffic and strong local growth. Don\'t miss this incredible opportunity to bring your business vision to life! Schedule your tour today and explore the potential of this outstanding commercial property.