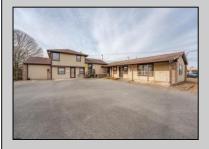

## **COMMENTS**

Exceptional commercial property in a prime location! Situated on a highly visible corner lot with over 36,000+- cars passing daily, this property offers approximately 3,500 sq. ft. of flexible space in the heart of Somers Point\'s General Business (GB) zone. The ground floor features an open layout that can be divided into separate offices, with two entrances, plus a rear retail/office space. The second floor includes additional office space and a full bathroom, ideal for various business needs. The GB zoning allows for a wide range of uses, including retail shops, professional offices, restaurants, beauty salons, health clubs, and more. With its unbeatable location across from the new Chick-fil-A and Panera Bread, ample parking, and easy access to major roadways, this property is perfect for businesses looking to capitalize on high traffic and strong local growth. Don\'t miss this incredible opportunity to bring your business vision to life! Schedule your tour today and explore the potential of this outstanding commercial property.