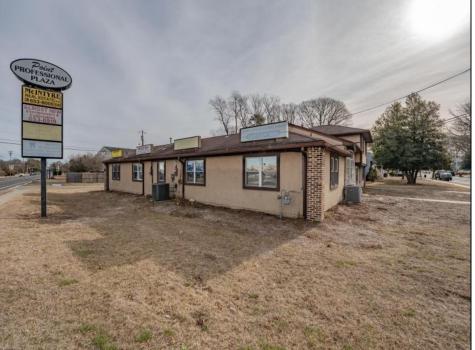

## **COMMENTS**

Exceptional commercial property in a prime location! Situated on a highly visible corner lot with over 36,000+- cars passing daily, this property offers approximately 3,500 sq. ft. of flexible space in the heart of Somers Point\'s General Business (GB) zone. The ground floor features an open layout that can be divided into separate offices, with two entrances, plus a rear retail/office space. The second floor includes additional office space and a full bathroom, ideal for various business needs. The GB zoning allows for a wide range of uses, including retail shops, professional offices, restaurants, beauty salons, health clubs, and more. With its unbeatable location across from the new Chick-fil-A and Panera Bread, ample parking, and easy access to major roadways, this property is perfect for businesses looking to capitalize on high traffic and strong local growth. Don\'t miss this incredible opportunity to bring your business vision to life! Schedule your tour today and explore the potential of this outstanding commercial property.