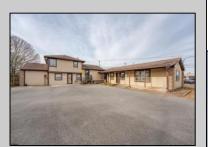

## **COMMENTS**

Exceptional commercial property in a prime location! Situated on a highly visible corner lot with over 36,000+- cars passing daily, this property offers approximately 3,500 sq. ft. of flexible space in the heart of Somers Point\'s General Business (GB) zone. The ground floor features an open layout that can be divided into separate offices, with two entrances, plus a rear retail/office space. The second floor includes additional office space and a full bathroom, ideal for various business needs. The GB zoning allows for a wide range of uses, including retail shops, professional offices, restaurants, beauty salons, health clubs, and more. With its unbeatable location across from the new Chick-fil-A and Panera Bread, ample parking, and easy access to major roadways, this property is perfect for businesses looking to capitalize on high traffic and strong local growth. Don\'t miss this incredible opportunity to bring your business vision to life! Schedule your tour today and explore the potential of this outstanding commercial property.