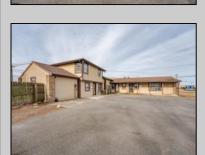

## **COMMENTS**

Exceptional commercial property in a prime location! Situated on a highly visible corner lot with over 36,000+- cars passing daily, this property offers approximately 3,500 sq. ft. of flexible space in the heart of Somers Point\'s General Business (GB) zone. The ground floor features an open layout that can be divided into separate offices, with two entrances, plus a rear retail/office space. The second floor includes additional office space and a full bathroom, ideal for various business needs. The GB zoning allows for a wide range of uses, including retail shops, professional offices, restaurants, beauty salons, health clubs, and more. With its unbeatable location across from the new Chick-fil-A and Panera Bread, ample parking, and easy access to major roadways, this property is perfect for businesses looking to capitalize on high traffic and strong local growth. Don\'t miss this incredible opportunity to bring your business vision to life! Schedule your tour today and explore the potential of this outstanding commercial property.