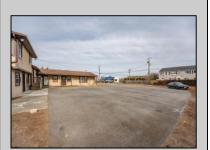

## **COMMENTS**

Exceptional commercial property in a prime location! Situated on a highly visible corner lot with over 36,000+- cars passing daily, this property offers approximately 3,500 sq. ft. of flexible space in the heart of Somers Point\'s General Business (GB) zone. The ground floor features an open layout that can be divided into separate offices, with two entrances, plus a rear retail/office space. The second floor includes additional office space and a full bathroom, ideal for various business needs. The GB zoning allows for a wide range of uses, including retail shops, professional offices, restaurants, beauty salons, health clubs, and more. With its unbeatable location across from the new Chick-fil-A and Panera Bread, ample parking, and easy access to major roadways, this property is perfect for businesses looking to capitalize on high traffic and strong local growth. Don\'t miss this incredible opportunity to bring your business vision to life! Schedule your tour today and explore the potential of this outstanding commercial property.