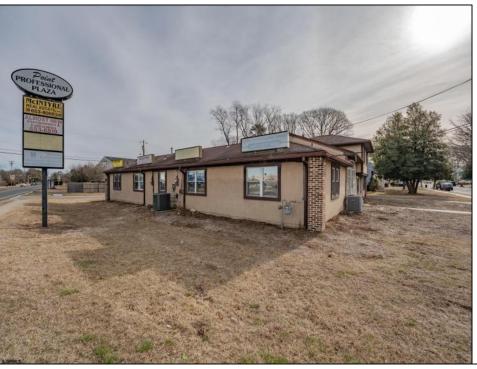

## COMMENTS

Exceptional commercial property in a prime location! Situated on a highly visible corner lot with over 36,000+- cars passing daily, this property offers approximately 3,500 sq. ft. of flexible space in the heart of Somers Point\'s General Business (GB) zone. The ground floor features an open layout that can be divided into separate offices, with two entrances, plus a rear retail/office space. The second floor includes additional office space and a full bathroom, ideal for various business needs. The GB zoning allows for a wide range of uses, including retail shops, professional offices, restaurants, beauty salons, health clubs, and more. With its unbeatable location across from the new Chick-fil-A and Panera Bread, ample parking, and easy access to major roadways, this property is perfect for businesses looking to capitalize on high traffic and strong local growth. Don\'t miss this incredible opportunity to bring your business vision to life! Schedule your tour today and explore the potential of this outstanding commercial property.