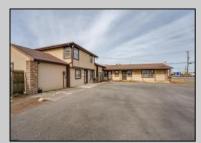

## COMMENTS

Exceptional commercial property in a prime location! Situated on a highly visible corner lot with over 36,000+- cars passing daily, this property offers approximately 3,500 sq. ft. of flexible space in the heart of Somers Point\'s General Business (GB) zone. The ground floor features an open layout that can be divided into separate offices, with two entrances, plus a rear retail/office space. The second floor includes additional office space and a full bathroom, ideal for various business needs. The GB zoning allows for a wide range of uses, including retail shops, professional offices, restaurants, beauty salons, health clubs, and more. With its unbeatable location across from the new Chick-fil-A and Panera Bread, ample parking, and easy access to major roadways, this property is perfect for businesses looking to capitalize on high traffic and strong local growth. Don\'t miss this incredible opportunity to bring your business vision to life! Schedule your tour today and explore the potential of this outstanding commercial property.