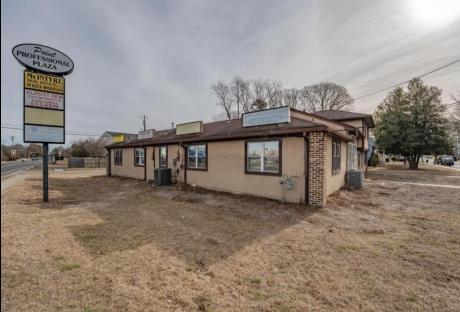

## **COMMENTS**

Exceptional commercial property in a prime location! Situated on a highly visible corner lot with over 36,000+- cars passing daily, this property offers approximately 3,500 sq. ft. of flexible space in the heart of Somers Point\'s General Business (GB) zone. The ground floor features an open layout that can be divided into separate offices, with two entrances, plus a rear retail/office space. The second floor includes additional office space and a full bathroom, ideal for various business needs. The GB zoning allows for a wide range of uses, including retail shops, professional offices, restaurants, beauty salons, health clubs, and more. With its unbeatable location across from the new Chick-fil-A and Panera Bread, ample parking, and easy access to major roadways, this property is perfect for businesses looking to capitalize on high traffic and strong local growth. Don\'t miss this incredible opportunity to bring your business vision to life! Schedule your tour today and explore the potential of this outstanding commercial property.