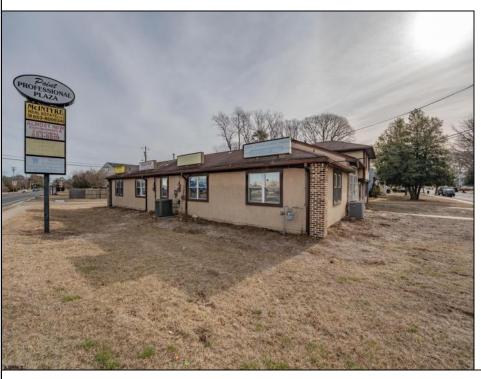

## **COMMENTS**

Exceptional commercial property in a prime location! Situated on a highly visible corner lot with over 36,000+- cars passing daily, this property offers approximately 3,500 sq. ft. of flexible space in the heart of Somers Point\'s General Business (GB) zone. The ground floor features an open layout that can be divided into separate offices, with two entrances, plus a rear retail/office space. The second floor includes additional office space and a full bathroom, ideal for various business needs. The GB zoning allows for a wide range of uses, including retail shops, professional offices, restaurants, beauty salons, health clubs, and more. With its unbeatable location across from the new Chick-fil-A and Panera Bread, ample parking, and easy access to major roadways, this property is perfect for businesses looking to capitalize on high traffic and strong local growth. Don\'t miss this incredible opportunity to bring your business vision to life! Schedule your tour today and explore the potential of this outstanding commercial property.