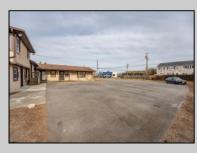

## COMMENTS

Exceptional commercial property in a prime location! Situated on a highly visible corner lot with over 36,000+- cars passing daily, this property offers approximately 3,500 sq. ft. of flexible space in the heart of Somers Point\'s General Business (GB) zone. The ground floor features an open layout that can be divided into separate offices, with two entrances, plus a rear retail/office space. The second floor includes additional office space and a full bathroom, ideal for various business needs. The GB zoning allows for a wide range of uses, including retail shops, professional offices, restaurants, beauty salons, health clubs, and more. With its unbeatable location across from the new Chick-fil-A and Panera Bread, ample parking, and easy access to major roadways, this property is perfect for businesses looking to capitalize on high traffic and strong local growth. Don\'t miss this incredible opportunity to bring your business vision to life! Schedule your tour today and explore the potential of this outstanding commercial property.