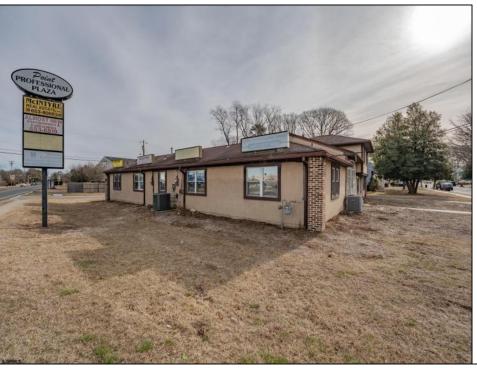

## COMMENTS

Exceptional commercial property in a prime location! Situated on a highly visible corner lot with over 36,000+- cars passing daily, this property offers approximately 3,500 sq. ft. of flexible space in the heart of Somers Point\'s General Business (GB) zone. The ground floor features an open layout that can be divided into separate offices, with two entrances, plus a rear retail/office space. The second floor includes additional office space and a full bathroom, ideal for various business needs. The GB zoning allows for a wide range of uses, including retail shops, professional offices, restaurants, beauty salons, health clubs, and more. With its unbeatable location across from the new Chick-fil-A and Panera Bread, ample parking, and easy access to major roadways, this property is perfect for businesses looking to capitalize on high traffic and strong local growth. Don\'t miss this incredible opportunity to bring your business vision to life! Schedule your tour today and explore the potential of this outstanding commercial property.