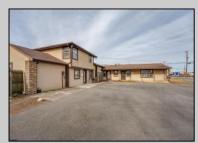

## COMMENTS

Exceptional commercial property in a prime location! Situated on a highly visible corner lot with over 36,000+- cars passing daily, this property offers approximately 3,500 sq. ft. of flexible space in the heart of Somers Point\'s General Business (GB) zone. The ground floor features an open layout that can be divided into separate offices, with two entrances, plus a rear retail/office space. The second floor includes additional office space and a full bathroom, ideal for various business needs. The GB zoning allows for a wide range of uses, including retail shops, professional offices, restaurants, beauty salons, health clubs, and more. With its unbeatable location across from the new Chick-fil-A and Panera Bread, ample parking, and easy access to major roadways, this property is perfect for businesses looking to capitalize on high traffic and strong local growth. Don\'t miss this incredible opportunity to bring your business vision to life! Schedule your tour today and explore the potential of this outstanding commercial property.