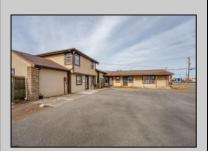

## **COMMENTS**

Exceptional commercial property in a prime location! Situated on a highly visible corner lot with over 36,000+- cars passing daily, this property offers approximately 3,500 sq. ft. of flexible space in the heart of Somers Point\'s General Business (GB) zone. The ground floor features an open layout that can be divided into separate offices, with two entrances, plus a rear retail/office space. The second floor includes additional office space and a full bathroom, ideal for various business needs. The GB zoning allows for a wide range of uses, including retail shops, professional offices, restaurants, beauty salons, health clubs, and more. With its unbeatable location across from the new Chick-fil-A and Panera Bread, ample parking, and easy access to major roadways, this property is perfect for businesses looking to capitalize on high traffic and strong local growth. Don\'t miss this incredible opportunity to bring your business vision to life! Schedule your tour today and explore the potential of this outstanding commercial property.