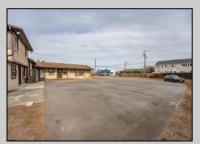

## **COMMENTS**

Exceptional commercial property in a prime location! Situated on a highly visible corner lot with over 36,000+- cars passing daily, this property offers approximately 3,500 sq. ft. of flexible space in the heart of Somers Point\'s General Business (GB) zone. The ground floor features an open layout that can be divided into separate offices, with two entrances, plus a rear retail/office space. The second floor includes additional office space and a full bathroom, ideal for various business needs. The GB zoning allows for a wide range of uses, including retail shops, professional offices, restaurants, beauty salons, health clubs, and more. With its unbeatable location across from the new Chick-fil-A and Panera Bread, ample parking, and easy access to major roadways, this property is perfect for businesses looking to capitalize on high traffic and strong local growth. Don\'t miss this incredible opportunity to bring your business vision to life! Schedule your tour today and explore the potential of this outstanding commercial property.