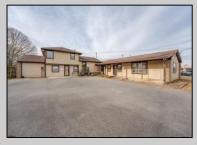

## **COMMENTS**

Exceptional commercial property in a prime location! Situated on a highly visible corner lot with over 36,000+- cars passing daily, this property offers approximately 3,500 sq. ft. of flexible space in the heart of Somers Point\'s General Business (GB) zone. The ground floor features an open layout that can be divided into separate offices, with two entrances, plus a rear retail/office space. The second floor includes additional office space and a full bathroom, ideal for various business needs. The GB zoning allows for a wide range of uses, including retail shops, professional offices, restaurants, beauty salons, health clubs, and more. With its unbeatable location across from the new Chick-fil-A and Panera Bread, ample parking, and easy access to major roadways, this property is perfect for businesses looking to capitalize on high traffic and strong local growth. Don\'t miss this incredible opportunity to bring your business vision to life! Schedule your tour today and explore the potential of this outstanding commercial property.