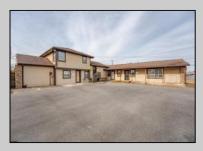

## **COMMENTS**

Exceptional commercial property in a prime location! Situated on a highly visible corner lot with over 36,000+- cars passing daily, this property offers approximately 3,500 sq. ft. of flexible space in the heart of Somers Point\'s General Business (GB) zone. The ground floor features an open layout that can be divided into separate offices, with two entrances, plus a rear retail/office space. The second floor includes additional office space and a full bathroom, ideal for various business needs. The GB zoning allows for a wide range of uses, including retail shops, professional offices, restaurants, beauty salons, health clubs, and more. With its unbeatable location across from the new Chick-fil-A and Panera Bread, ample parking, and easy access to major roadways, this property is perfect for businesses looking to capitalize on high traffic and strong local growth. Don\'t miss this incredible opportunity to bring your business vision to life! Schedule your tour today and explore the potential of this outstanding commercial property.