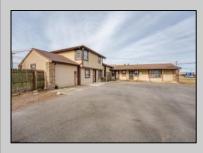

## **COMMENTS**

Exceptional commercial property in a prime location! Situated on a highly visible corner lot with over 36,000+- cars passing daily, this property offers approximately 3,500 sq. ft. of flexible space in the heart of Somers Point\'s General Business (GB) zone. The ground floor features an open layout that can be divided into separate offices, with two entrances, plus a rear retail/office space. The second floor includes additional office space and a full bathroom, ideal for various business needs. The GB zoning allows for a wide range of uses, including retail shops, professional offices, restaurants, beauty salons, health clubs, and more. With its unbeatable location across from the new Chick-fil-A and Panera Bread, ample parking, and easy access to major roadways, this property is perfect for businesses looking to capitalize on high traffic and strong local growth. Don\'t miss this incredible opportunity to bring your business vision to life! Schedule your tour today and explore the potential of this outstanding commercial property.