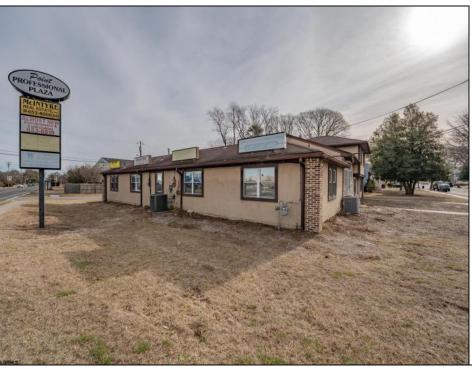

## **COMMENTS**

Exceptional commercial property in a prime location! Situated on a highly visible corner lot with over 36,000+- cars passing daily, this property offers approximately 3,500 sq. ft. of flexible space in the heart of Somers Point\'s General Business (GB) zone. The ground floor features an open layout that can be divided into separate offices, with two entrances, plus a rear retail/office space. The second floor includes additional office space and a full bathroom, ideal for various business needs. The GB zoning allows for a wide range of uses, including retail shops, professional offices, restaurants, beauty salons, health clubs, and more. With its unbeatable location across from the new Chick-fil-A and Panera Bread, ample parking, and easy access to major roadways, this property is perfect for businesses looking to capitalize on high traffic and strong local growth. Don\'t miss this incredible opportunity to bring your business vision to life! Schedule your tour today and explore the potential of this outstanding commercial property.