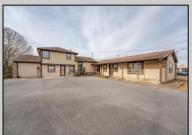

## COMMENTS

Exceptional commercial property in a prime location! Situated on a highly visible corner lot with over 36,000+- cars passing daily, this property offers approximately 3,500 sq. ft. of flexible space in the heart of Somers Point\'s General Business (GB) zone. The ground floor features an open layout that can be divided into separate offices, with two entrances, plus a rear retail/office space. The second floor includes additional office space and a full bathroom, ideal for various business needs. The GB zoning allows for a wide range of uses, including retail shops, professional offices, restaurants, beauty salons, health clubs, and more. With its unbeatable location across from the new Chick-fil-A and Panera Bread, ample parking, and easy access to major roadways, this property is perfect for businesses looking to capitalize on high traffic and strong local growth. Don\'t miss this incredible opportunity to bring your business vision to life! Schedule your tour today and explore the potential of this outstanding commercial property.