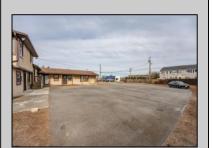

## COMMENTS

Exceptional commercial property in a prime location! Situated on a highly visible corner lot with over 36,000+- cars passing daily, this property offers approximately 3,500 sq. ft. of flexible space in the heart of Somers Point\'s General Business (GB) zone. The ground floor features an open layout that can be divided into separate offices, with two entrances, plus a rear retail/office space. The second floor includes additional office space and a full bathroom, ideal for various business needs. The GB zoning allows for a wide range of uses, including retail shops, professional offices, restaurants, beauty salons, health clubs, and more. With its unbeatable location across from the new Chick-fil-A and Panera Bread, ample parking, and easy access to major roadways, this property is perfect for businesses looking to capitalize on high traffic and strong local growth. Don\'t miss this incredible opportunity to bring your business vision to life! Schedule your tour today and explore the potential of this outstanding commercial property.