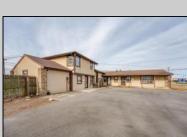

## COMMENTS

Exceptional commercial property in a prime location! Situated on a highly visible corner lot with over 36,000+- cars passing daily, this property offers approximately 3,500 sq. ft. of flexible space in the heart of Somers Point\'s General Business (GB) zone. The ground floor features an open layout that can be divided into separate offices, with two entrances, plus a rear retail/office space. The second floor includes additional office space and a full bathroom, ideal for various business needs. The GB zoning allows for a wide range of uses, including retail shops, professional offices, restaurants, beauty salons, health clubs, and more. With its unbeatable location across from the new Chick-fil-A and Panera Bread, ample parking, and easy access to major roadways, this property is perfect for businesses looking to capitalize on high traffic and strong local growth. Don\'t miss this incredible opportunity to bring your business vision to life! Schedule your tour today and explore the potential of this outstanding commercial property.