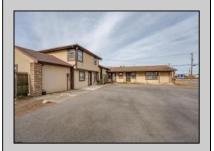

## COMMENTS

Exceptional commercial property in a prime location! Situated on a highly visible corner lot with over 36,000+- cars passing daily, this property offers approximately 3,500 sq. ft. of flexible space in the heart of Somers Point\'s General Business (GB) zone. The ground floor features an open layout that can be divided into separate offices, with two entrances, plus a rear retail/office space. The second floor includes additional office space and a full bathroom, ideal for various business needs. The GB zoning allows for a wide range of uses, including retail shops, professional offices, restaurants, beauty salons, health clubs, and more. With its unbeatable location across from the new Chick-fil-A and Panera Bread, ample parking, and easy access to major roadways, this property is perfect for businesses looking to capitalize on high traffic and strong local growth. Don\'t miss this incredible opportunity to bring your business vision to life! Schedule your tour today and explore the potential of this outstanding commercial property.