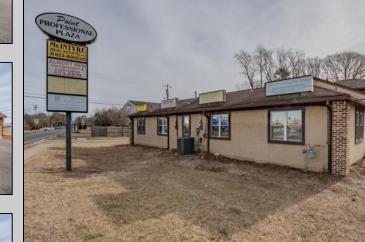

## COMMENTS

Exceptional commercial property in a prime location! Situated on a highly visible corner lot with over 36,000+- cars passing daily, this property offers approximately 3,500 sq. ft. of flexible space in the heart of Somers Point\'s General Business (GB) zone. The ground floor features an open layout that can be divided into separate offices, with two entrances, plus a rear retail/office space. The second floor includes additional office space and a full bathroom, ideal for various business needs. The GB zoning allows for a wide range of uses, including retail shops, professional offices, restaurants, beauty salons, health clubs, and more. With its unbeatable location across from the new Chick-fil-A and Panera Bread, ample parking, and easy access to major roadways, this property is perfect for businesses looking to capitalize on high traffic and strong local growth. Don\'t miss this incredible opportunity to bring your business vision to life! Schedule your tour today and explore the potential of this outstanding commercial property.