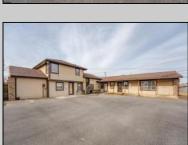

## **COMMENTS**

Exceptional commercial property in a prime location! Situated on a highly visible corner lot with over 36,000+- cars passing daily, this property offers approximately 3,500 sq. ft. of flexible space in the heart of Somers Point\'s General Business (GB) zone. The ground floor features an open layout that can be divided into separate offices, with two entrances, plus a rear retail/office space. The second floor includes additional office space and a full bathroom, ideal for various business needs. The GB zoning allows for a wide range of uses, including retail shops, professional offices, restaurants, beauty salons, health clubs, and more. With its unbeatable location across from the new Chick-fil-A and Panera Bread, ample parking, and easy access to major roadways, this property is perfect for businesses looking to capitalize on high traffic and strong local growth. Don\'t miss this incredible opportunity to bring your business vision to life! Schedule your tour today and explore the potential of this outstanding commercial property.