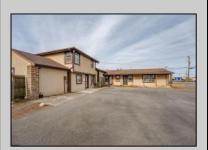

## **COMMENTS**

Exceptional commercial property in a prime location! Situated on a highly visible corner lot with over 36,000+- cars passing daily, this property offers approximately 3,500 sq. ft. of flexible space in the heart of Somers Point\'s General Business (GB) zone. The ground floor features an open layout that can be divided into separate offices, with two entrances, plus a rear retail/office space. The second floor includes additional office space and a full bathroom, ideal for various business needs. The GB zoning allows for a wide range of uses, including retail shops, professional offices, restaurants, beauty salons, health clubs, and more. With its unbeatable location across from the new Chick-fil-A and Panera Bread, ample parking, and easy access to major roadways, this property is perfect for businesses looking to capitalize on high traffic and strong local growth. Don\'t miss this incredible opportunity to bring your business vision to life! Schedule your tour today and explore the potential of this outstanding commercial property.