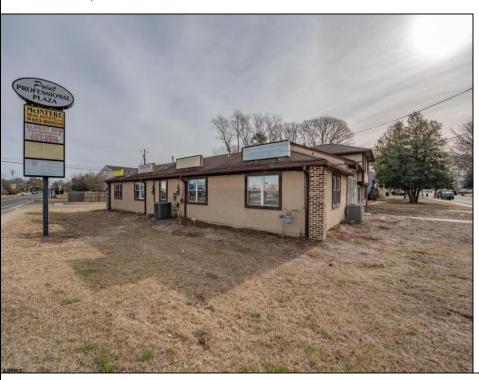

## **COMMENTS**

Exceptional commercial property in a prime location! Situated on a highly visible corner lot with over 36,000+- cars passing daily, this property offers approximately 3,500 sq. ft. of flexible space in the heart of Somers Point\'s General Business (GB) zone. The ground floor features an open layout that can be divided into separate offices, with two entrances, plus a rear retail/office space. The second floor includes additional office space and a full bathroom, ideal for various business needs. The GB zoning allows for a wide range of uses, including retail shops, professional offices, restaurants, beauty salons, health clubs, and more. With its unbeatable location across from the new Chick-fil-A and Panera Bread, ample parking, and easy access to major roadways, this property is perfect for businesses looking to capitalize on high traffic and strong local growth. Don\'t miss this incredible opportunity to bring your business vision to life! Schedule your tour today and explore the potential of this outstanding commercial property.