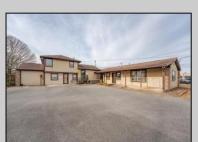

## **COMMENTS**

Exceptional commercial property in a prime location! Situated on a highly visible corner lot with over 36,000+- cars passing daily, this property offers approximately 3,500 sq. ft. of flexible space in the heart of Somers Point\'s General Business (GB) zone. The ground floor features an open layout that can be divided into separate offices, with two entrances, plus a rear retail/office space. The second floor includes additional office space and a full bathroom, ideal for various business needs. The GB zoning allows for a wide range of uses, including retail shops, professional offices, restaurants, beauty salons, health clubs, and more. With its unbeatable location across from the new Chick-fil-A and Panera Bread, ample parking, and easy access to major roadways, this property is perfect for businesses looking to capitalize on high traffic and strong local growth. Don\'t miss this incredible opportunity to bring your business vision to life! Schedule your tour today and explore the potential of this outstanding commercial property.