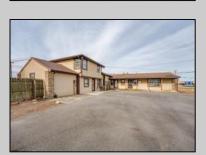

## **COMMENTS**

Exceptional commercial property in a prime location! Situated on a highly visible corner lot with over 36,000+- cars passing daily, this property offers approximately 3,500 sq. ft. of flexible space in the heart of Somers Point\'s General Business (GB) zone. The ground floor features an open layout that can be divided into separate offices, with two entrances, plus a rear retail/office space. The second floor includes additional office space and a full bathroom, ideal for various business needs. The GB zoning allows for a wide range of uses, including retail shops, professional offices, restaurants, beauty salons, health clubs, and more. With its unbeatable location across from the new Chick-fil-A and Panera Bread, ample parking, and easy access to major roadways, this property is perfect for businesses looking to capitalize on high traffic and strong local growth. Don\'t miss this incredible opportunity to bring your business vision to life! Schedule your tour today and explore the potential of this outstanding commercial property.