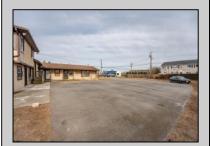

## **COMMENTS**

Exceptional commercial property in a prime location! Situated on a highly visible corner lot with over 36,000+- cars passing daily, this property offers approximately 3,500 sq. ft. of flexible space in the heart of Somers Point\'s General Business (GB) zone. The ground floor features an open layout that can be divided into separate offices, with two entrances, plus a rear retail/office space. The second floor includes additional office space and a full bathroom, ideal for various business needs. The GB zoning allows for a wide range of uses, including retail shops, professional offices, restaurants, beauty salons, health clubs, and more. With its unbeatable location across from the new Chick-fil-A and Panera Bread, ample parking, and easy access to major roadways, this property is perfect for businesses looking to capitalize on high traffic and strong local growth. Don\'t miss this incredible opportunity to bring your business vision to life! Schedule your tour today and explore the potential of this outstanding commercial property.