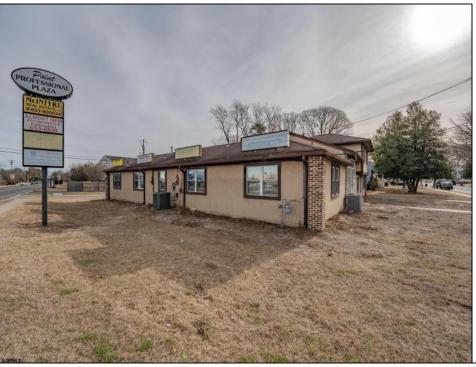

## COMMENTS

Exceptional commercial property in a prime location! Situated on a highly visible corner lot with over 36,000+- cars passing daily, this property offers approximately 3,500 sq. ft. of flexible space in the heart of Somers Point\'s General Business (GB) zone. The ground floor features an open layout that can be divided into separate offices, with two entrances, plus a rear retail/office space. The second floor includes additional office space and a full bathroom, ideal for various business needs. The GB zoning allows for a wide range of uses, including retail shops, professional offices, restaurants, beauty salons, health clubs, and more. With its unbeatable location across from the new Chick-fil-A and Panera Bread, ample parking, and easy access to major roadways, this property is perfect for businesses looking to capitalize on high traffic and strong local growth. Don\'t miss this incredible opportunity to bring your business vision to life! Schedule your tour today and explore the potential of this outstanding commercial property.