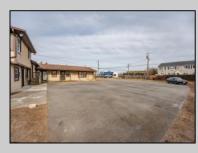

## COMMENTS

Exceptional commercial property in a prime location! Situated on a highly visible corner lot with over 36,000+- cars passing daily, this property offers approximately 3,500 sq. ft. of flexible space in the heart of Somers Point\'s General Business (GB) zone. The ground floor features an open layout that can be divided into separate offices, with two entrances, plus a rear retail/office space. The second floor includes additional office space and a full bathroom, ideal for various business needs. The GB zoning allows for a wide range of uses, including retail shops, professional offices, restaurants, beauty salons, health clubs, and more. With its unbeatable location across from the new Chick-fil-A and Panera Bread, ample parking, and easy access to major roadways, this property is perfect for businesses looking to capitalize on high traffic and strong local growth. Don\'t miss this incredible opportunity to bring your business vision to life! Schedule your tour today and explore the potential of this outstanding commercial property.