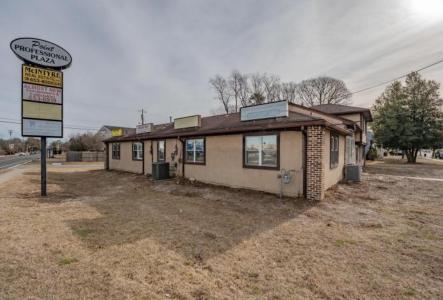

## **COMMENTS**

Exceptional commercial property in a prime location! Situated on a highly visible corner lot with over 36,000+- cars passing daily, this property offers approximately 3,500 sq. ft. of flexible space in the heart of Somers Point\'s General Business (GB) zone. The ground floor features an open layout that can be divided into separate offices, with two entrances, plus a rear retail/office space. The second floor includes additional office space and a full bathroom, ideal for various business needs. The GB zoning allows for a wide range of uses, including retail shops, professional offices, restaurants, beauty salons, health clubs, and more. With its unbeatable location across from the new Chick-fil-A and Panera Bread, ample parking, and easy access to major roadways, this property is perfect for businesses looking to capitalize on high traffic and strong local growth. Don\'t miss this incredible opportunity to bring your business vision to life! Schedule your tour today and explore the potential of this outstanding commercial property.