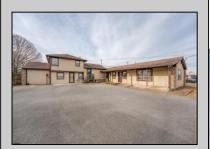

## **COMMENTS**

Exceptional commercial property in a prime location! Situated on a highly visible corner lot with over 36,000+- cars passing daily, this property offers approximately 3,500 sq. ft. of flexible space in the heart of Somers Point\'s General Business (GB) zone. The ground floor features an open layout that can be divided into separate offices, with two entrances, plus a rear retail/office space. The second floor includes additional office space and a full bathroom, ideal for various business needs. The GB zoning allows for a wide range of uses, including retail shops, professional offices, restaurants, beauty salons, health clubs, and more. With its unbeatable location across from the new Chick-fil-A and Panera Bread, ample parking, and easy access to major roadways, this property is perfect for businesses looking to capitalize on high traffic and strong local growth. Don\'t miss this incredible opportunity to bring your business vision to life! Schedule your tour today and explore the potential of this outstanding commercial property.