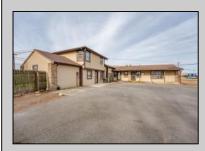

## **COMMENTS**

Exceptional commercial property in a prime location! Situated on a highly visible corner lot with over 36,000+- cars passing daily, this property offers approximately 3,500 sq. ft. of flexible space in the heart of Somers Point\'s General Business (GB) zone. The ground floor features an open layout that can be divided into separate offices, with two entrances, plus a rear retail/office space. The second floor includes additional office space and a full bathroom, ideal for various business needs. The GB zoning allows for a wide range of uses, including retail shops, professional offices, restaurants, beauty salons, health clubs, and more. With its unbeatable location across from the new Chick-fil-A and Panera Bread, ample parking, and easy access to major roadways, this property is perfect for businesses looking to capitalize on high traffic and strong local growth. Don\'t miss this incredible opportunity to bring your business vision to life! Schedule your tour today and explore the potential of this outstanding commercial property.