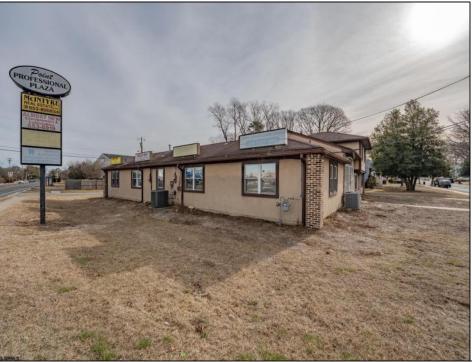

## COMMENTS

Exceptional commercial property in a prime location! Situated on a highly visible corner lot with over 36,000+- cars passing daily, this property offers approximately 3,500 sq. ft. of flexible space in the heart of Somers Point\'s General Business (GB) zone. The ground floor features an open layout that can be divided into separate offices, with two entrances, plus a rear retail/office space. The second floor includes additional office space and a full bathroom, ideal for various business needs. The GB zoning allows for a wide range of uses, including retail shops, professional offices, restaurants, beauty salons, health clubs, and more. With its unbeatable location across from the new Chick-fil-A and Panera Bread, ample parking, and easy access to major roadways, this property is perfect for businesses looking to capitalize on high traffic and strong local growth. Don\'t miss this incredible opportunity to bring your business vision to life! Schedule your tour today and explore the potential of this outstanding commercial property.