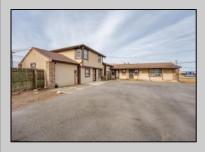

## **COMMENTS**

Exceptional commercial property in a prime location! Situated on a highly visible corner lot with over 36,000+- cars passing daily, this property offers approximately 3,500 sq. ft. of flexible space in the heart of Somers Point\'s General Business (GB) zone. The ground floor features an open layout that can be divided into separate offices, with two entrances, plus a rear retail/office space. The second floor includes additional office space and a full bathroom, ideal for various business needs. The GB zoning allows for a wide range of uses, including retail shops, professional offices, restaurants, beauty salons, health clubs, and more. With its unbeatable location across from the new Chick-fil-A and Panera Bread, ample parking, and easy access to major roadways, this property is perfect for businesses looking to capitalize on high traffic and strong local growth. Don\'t miss this incredible opportunity to bring your business vision to life! Schedule your tour today and explore the potential of this outstanding commercial property.