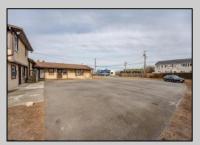

## **COMMENTS**

Exceptional commercial property in a prime location! Situated on a highly visible corner lot with over 36,000+- cars passing daily, this property offers approximately 3,500 sq. ft. of flexible space in the heart of Somers Point\'s General Business (GB) zone. The ground floor features an open layout that can be divided into separate offices, with two entrances, plus a rear retail/office space. The second floor includes additional office space and a full bathroom, ideal for various business needs. The GB zoning allows for a wide range of uses, including retail shops, professional offices, restaurants, beauty salons, health clubs, and more. With its unbeatable location across from the new Chick-fil-A and Panera Bread, ample parking, and easy access to major roadways, this property is perfect for businesses looking to capitalize on high traffic and strong local growth. Don\'t miss this incredible opportunity to bring your business vision to life! Schedule your tour today and explore the potential of this outstanding commercial property.

## PROPERTY DETAILS

ParkingGarage Heating Cooling HotWater None Gas-Natural Central Gas

Water Sewer
Public Public Sewer

Ask for Leon Grisbaum Berger Realty Inc 3160 Asbury Avenue, Ocean City Call: 609-399-0076 Email to: