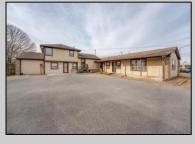

## **COMMENTS**

Exceptional commercial property in a prime location! Situated on a highly visible corner lot with over 36,000+- cars passing daily, this property offers approximately 3,500 sq. ft. of flexible space in the heart of Somers Point\'s General Business (GB) zone. The ground floor features an open layout that can be divided into separate offices, with two entrances, plus a rear retail/office space. The second floor includes additional office space and a full bathroom, ideal for various business needs. The GB zoning allows for a wide range of uses, including retail shops, professional offices, restaurants, beauty salons, health clubs, and more. With its unbeatable location across from the new Chick-fil-A and Panera Bread, ample parking, and easy access to major roadways, this property is perfect for businesses looking to capitalize on high traffic and strong local growth. Don\'t miss this incredible opportunity to bring your business vision to life! Schedule your tour today and explore the potential of this outstanding commercial property.