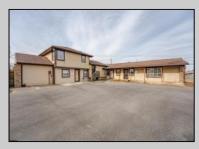

## **COMMENTS**

Exceptional commercial property in a prime location! Situated on a highly visible corner lot with over 36,000+- cars passing daily, this property offers approximately 3,500 sq. ft. of flexible space in the heart of Somers Point\'s General Business (GB) zone. The ground floor features an open layout that can be divided into separate offices, with two entrances, plus a rear retail/office space. The second floor includes additional office space and a full bathroom, ideal for various business needs. The GB zoning allows for a wide range of uses, including retail shops, professional offices, restaurants, beauty salons, health clubs, and more. With its unbeatable location across from the new Chick-fil-A and Panera Bread, ample parking, and easy access to major roadways, this property is perfect for businesses looking to capitalize on high traffic and strong local growth. Don\'t miss this incredible opportunity to bring your business vision to life! Schedule your tour today and explore the potential of this outstanding commercial property.