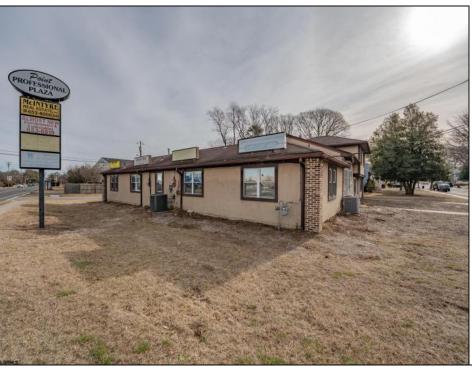

## **COMMENTS**

Exceptional commercial property in a prime location! Situated on a highly visible corner lot with over 36,000+- cars passing daily, this property offers approximately 3,500 sq. ft. of flexible space in the heart of Somers Point\'s General Business (GB) zone. The ground floor features an open layout that can be divided into separate offices, with two entrances, plus a rear retail/office space. The second floor includes additional office space and a full bathroom, ideal for various business needs. The GB zoning allows for a wide range of uses, including retail shops, professional offices, restaurants, beauty salons, health clubs, and more. With its unbeatable location across from the new Chick-fil-A and Panera Bread, ample parking, and easy access to major roadways, this property is perfect for businesses looking to capitalize on high traffic and strong local growth. Don\'t miss this incredible opportunity to bring your business vision to life! Schedule your tour today and explore the potential of this outstanding commercial property.

## PROPERTY DETAILS

ParkingGarage Heating Cooling HotWater None Gas-Natural Central Gas

Water Sewer
Public Public Sewer

Ask for Leon Grisbaum Berger Realty Inc 3160 Asbury Avenue, Ocean City Call: 609-399-0076 Email to: