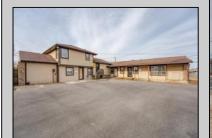

## COMMENTS

Exceptional commercial property in a prime location! Situated on a highly visible corner lot with over 36,000+- cars passing daily, this property offers approximately 3,500 sq. ft. of flexible space in the heart of Somers Point\'s General Business (GB) zone. The ground floor features an open layout that can be divided into separate offices, with two entrances, plus a rear retail/office space. The second floor includes additional office space and a full bathroom, ideal for various business needs. The GB zoning allows for a wide range of uses, including retail shops, professional offices, restaurants, beauty salons, health clubs, and more. With its unbeatable location across from the new Chick-fil-A and Panera Bread, ample parking, and easy access to major roadways, this property is perfect for businesses looking to capitalize on high traffic and strong local growth. Don\'t miss this incredible opportunity to bring your business vision to life! Schedule your tour today and explore the potential of this outstanding commercial property.