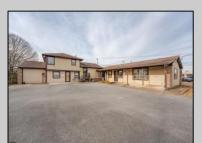

## **COMMENTS**

Exceptional commercial property in a prime location! Situated on a highly visible corner lot with over 36,000+- cars passing daily, this property offers approximately 3,500 sq. ft. of flexible space in the heart of Somers Point\'s General Business (GB) zone. The ground floor features an open layout that can be divided into separate offices, with two entrances, plus a rear retail/office space. The second floor includes additional office space and a full bathroom, ideal for various business needs. The GB zoning allows for a wide range of uses, including retail shops, professional offices, restaurants, beauty salons, health clubs, and more. With its unbeatable location across from the new Chick-fil-A and Panera Bread, ample parking, and easy access to major roadways, this property is perfect for businesses looking to capitalize on high traffic and strong local growth. Don\'t miss this incredible opportunity to bring your business vision to life! Schedule your tour today and explore the potential of this outstanding commercial property.