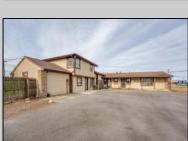

## **COMMENTS**

Exceptional commercial property in a prime location! Situated on a highly visible corner lot with over 36,000+- cars passing daily, this property offers approximately 3,500 sq. ft. of flexible space in the heart of Somers Point\'s General Business (GB) zone. The ground floor features an open layout that can be divided into separate offices, with two entrances, plus a rear retail/office space. The second floor includes additional office space and a full bathroom, ideal for various business needs. The GB zoning allows for a wide range of uses, including retail shops, professional offices, restaurants, beauty salons, health clubs, and more. With its unbeatable location across from the new Chick-fil-A and Panera Bread, ample parking, and easy access to major roadways, this property is perfect for businesses looking to capitalize on high traffic and strong local growth. Don\'t miss this incredible opportunity to bring your business vision to life! Schedule your tour today and explore the potential of this outstanding commercial property.