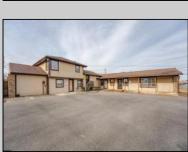

## **COMMENTS**

Exceptional commercial property in a prime location! Situated on a highly visible corner lot with over 36,000+- cars passing daily, this property offers approximately 3,500 sq. ft. of flexible space in the heart of Somers Point\'s General Business (GB) zone. The ground floor features an open layout that can be divided into separate offices, with two entrances, plus a rear retail/office space. The second floor includes additional office space and a full bathroom, ideal for various business needs. The GB zoning allows for a wide range of uses, including retail shops, professional offices, restaurants, beauty salons, health clubs, and more. With its unbeatable location across from the new Chick-fil-A and Panera Bread, ample parking, and easy access to major roadways, this property is perfect for businesses looking to capitalize on high traffic and strong local growth. Don\'t miss this incredible opportunity to bring your business vision to life! Schedule your tour today and explore the potential of this outstanding commercial property.