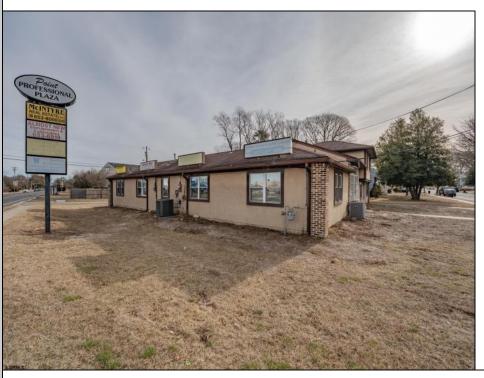

## **COMMENTS**

Exceptional commercial property in a prime location! Situated on a highly visible corner lot with over 36,000+- cars passing daily, this property offers approximately 3,500 sq. ft. of flexible space in the heart of Somers Point\'s General Business (GB) zone. The ground floor features an open layout that can be divided into separate offices, with two entrances, plus a rear retail/office space. The second floor includes additional office space and a full bathroom, ideal for various business needs. The GB zoning allows for a wide range of uses, including retail shops, professional offices, restaurants, beauty salons, health clubs, and more. With its unbeatable location across from the new Chick-fil-A and Panera Bread, ample parking, and easy access to major roadways, this property is perfect for businesses looking to capitalize on high traffic and strong local growth. Don\'t miss this incredible opportunity to bring your business vision to life! Schedule your tour today and explore the potential of this outstanding commercial property.