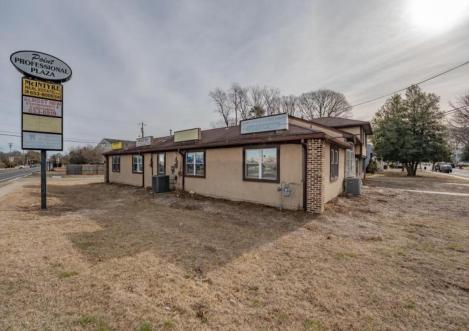

## **COMMENTS**

Exceptional commercial property in a prime location! Situated on a highly visible corner lot with over 36,000+- cars passing daily, this property offers approximately 3,500 sq. ft. of flexible space in the heart of Somers Point\'s General Business (GB) zone. The ground floor features an open layout that can be divided into separate offices, with two entrances, plus a rear retail/office space. The second floor includes additional office space and a full bathroom, ideal for various business needs. The GB zoning allows for a wide range of uses, including retail shops, professional offices, restaurants, beauty salons, health clubs, and more. With its unbeatable location across from the new Chick-fil-A and Panera Bread, ample parking, and easy access to major roadways, this property is perfect for businesses looking to capitalize on high traffic and strong local growth. Don\'t miss this incredible opportunity to bring your business vision to life! Schedule your tour today and explore the potential of this outstanding commercial property.