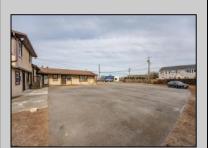

## **COMMENTS**

Exceptional commercial property in a prime location! Situated on a highly visible corner lot with over 36,000+- cars passing daily, this property offers approximately 3,500 sq. ft. of flexible space in the heart of Somers Point\'s General Business (GB) zone. The ground floor features an open layout that can be divided into separate offices, with two entrances, plus a rear retail/office space. The second floor includes additional office space and a full bathroom, ideal for various business needs. The GB zoning allows for a wide range of uses, including retail shops, professional offices, restaurants, beauty salons, health clubs, and more. With its unbeatable location across from the new Chick-fil-A and Panera Bread, ample parking, and easy access to major roadways, this property is perfect for businesses looking to capitalize on high traffic and strong local growth. Don\'t miss this incredible opportunity to bring your business vision to life! Schedule your tour today and explore the potential of this outstanding commercial property.