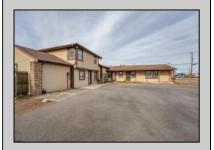

## **COMMENTS**

Exceptional commercial property in a prime location! Situated on a highly visible corner lot with over 36,000+- cars passing daily, this property offers approximately 3,500 sq. ft. of flexible space in the heart of Somers Point\'s General Business (GB) zone. The ground floor features an open layout that can be divided into separate offices, with two entrances, plus a rear retail/office space. The second floor includes additional office space and a full bathroom, ideal for various business needs. The GB zoning allows for a wide range of uses, including retail shops, professional offices, restaurants, beauty salons, health clubs, and more. With its unbeatable location across from the new Chick-fil-A and Panera Bread, ample parking, and easy access to major roadways, this property is perfect for businesses looking to capitalize on high traffic and strong local growth. Don\'t miss this incredible opportunity to bring your business vision to life! Schedule your tour today and explore the potential of this outstanding commercial property.