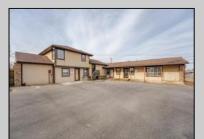

## COMMENTS

Exceptional commercial property in a prime location! Situated on a highly visible corner lot with over 36,000+- cars passing daily, this property offers approximately 3,500 sq. ft. of flexible space in the heart of Somers Point\'s General Business (GB) zone. The ground floor features an open layout that can be divided into separate offices, with two entrances, plus a rear retail/office space. The second floor includes additional office space and a full bathroom, ideal for various business needs. The GB zoning allows for a wide range of uses, including retail shops, professional offices, restaurants, beauty salons, health clubs, and more. With its unbeatable location across from the new Chick-fil-A and Panera Bread, ample parking, and easy access to major roadways, this property is perfect for businesses looking to capitalize on high traffic and strong local growth. Don\'t miss this incredible opportunity to bring your business vision to life! Schedule your tour today and explore the potential of this outstanding commercial property.