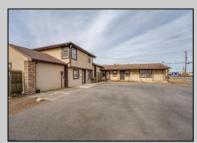

## COMMENTS

Exceptional commercial property in a prime location! Situated on a highly visible corner lot with over 36,000+- cars passing daily, this property offers approximately 3,500 sq. ft. of flexible space in the heart of Somers Point\'s General Business (GB) zone. The ground floor features an open layout that can be divided into separate offices, with two entrances, plus a rear retail/office space. The second floor includes additional office space and a full bathroom, ideal for various business needs. The GB zoning allows for a wide range of uses, including retail shops, professional offices, restaurants, beauty salons, health clubs, and more. With its unbeatable location across from the new Chick-fil-A and Panera Bread, ample parking, and easy access to major roadways, this property is perfect for businesses looking to capitalize on high traffic and strong local growth. Don\'t miss this incredible opportunity to bring your business vision to life! Schedule your tour today and explore the potential of this outstanding commercial property.