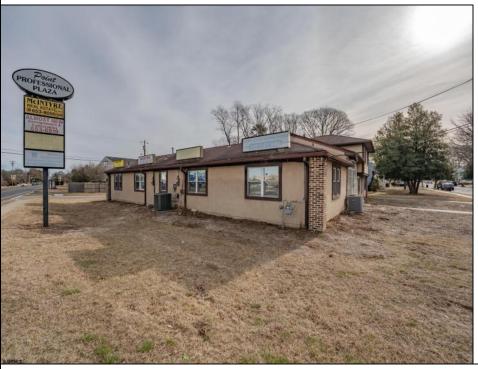

## COMMENTS

Exceptional commercial property in a prime location! Situated on a highly visible corner lot with over 36,000+- cars passing daily, this property offers approximately 3,500 sq. ft. of flexible space in the heart of Somers Point\'s General Business (GB) zone. The ground floor features an open layout that can be divided into separate offices, with two entrances, plus a rear retail/office space. The second floor includes additional office space and a full bathroom, ideal for various business needs. The GB zoning allows for a wide range of uses, including retail shops, professional offices, restaurants, beauty salons, health clubs, and more. With its unbeatable location across from the new Chick-fil-A and Panera Bread, ample parking, and easy access to major roadways, this property is perfect for businesses looking to capitalize on high traffic and strong local growth. Don\'t miss this incredible opportunity to bring your business vision to life! Schedule your tour today and explore the potential of this outstanding commercial property.