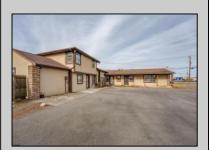

## COMMENTS

Exceptional commercial property in a prime location! Situated on a highly visible corner lot with over 36,000+- cars passing daily, this property offers approximately 3,500 sq. ft. of flexible space in the heart of Somers Point\'s General Business (GB) zone. The ground floor features an open layout that can be divided into separate offices, with two entrances, plus a rear retail/office space. The second floor includes additional office space and a full bathroom, ideal for various business needs. The GB zoning allows for a wide range of uses, including retail shops, professional offices, restaurants, beauty salons, health clubs, and more. With its unbeatable location across from the new Chick-fil-A and Panera Bread, ample parking, and easy access to major roadways, this property is perfect for businesses looking to capitalize on high traffic and strong local growth. Don\'t miss this incredible opportunity to bring your business vision to life! Schedule your tour today and explore the potential of this outstanding commercial property.