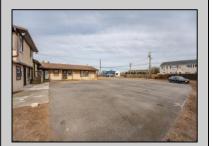

## COMMENTS

Exceptional commercial property in a prime location! Situated on a highly visible corner lot with over 36,000+- cars passing daily, this property offers approximately 3,500 sq. ft. of flexible space in the heart of Somers Point\'s General Business (GB) zone. The ground floor features an open layout that can be divided into separate offices, with two entrances, plus a rear retail/office space. The second floor includes additional office space and a full bathroom, ideal for various business needs. The GB zoning allows for a wide range of uses, including retail shops, professional offices, restaurants, beauty salons, health clubs, and more. With its unbeatable location across from the new Chick-fil-A and Panera Bread, ample parking, and easy access to major roadways, this property is perfect for businesses looking to capitalize on high traffic and strong local growth. Don\'t miss this incredible opportunity to bring your business vision to life! Schedule your tour today and explore the potential of this outstanding commercial property.