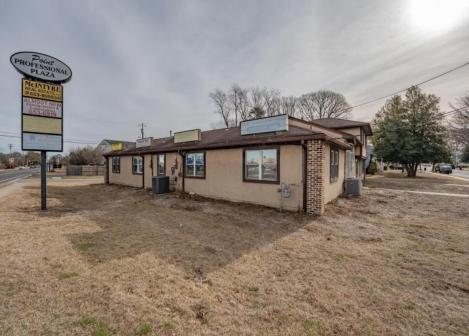

## COMMENTS

Exceptional commercial property in a prime location! Situated on a highly visible corner lot with over 36,000+- cars passing daily, this property offers approximately 3,500 sq. ft. of flexible space in the heart of Somers Point\'s General Business (GB) zone. The ground floor features an open layout that can be divided into separate offices, with two entrances, plus a rear retail/office space. The second floor includes additional office space and a full bathroom, ideal for various business needs. The GB zoning allows for a wide range of uses, including retail shops, professional offices, restaurants, beauty salons, health clubs, and more. With its unbeatable location across from the new Chick-fil-A and Panera Bread, ample parking, and easy access to major roadways, this property is perfect for businesses looking to capitalize on high traffic and strong local growth. Don\'t miss this incredible opportunity to bring your business vision to life! Schedule your tour today and explore the potential of this outstanding commercial property.