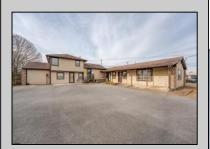

## COMMENTS

Exceptional commercial property in a prime location! Situated on a highly visible corner lot with over 36,000+- cars passing daily, this property offers approximately 3,500 sq. ft. of flexible space in the heart of Somers Point\'s General Business (GB) zone. The ground floor features an open layout that can be divided into separate offices, with two entrances, plus a rear retail/office space. The second floor includes additional office space and a full bathroom, ideal for various business needs. The GB zoning allows for a wide range of uses, including retail shops, professional offices, restaurants, beauty salons, health clubs, and more. With its unbeatable location across from the new Chick-fil-A and Panera Bread, ample parking, and easy access to major roadways, this property is perfect for businesses looking to capitalize on high traffic and strong local growth. Don\'t miss this incredible opportunity to bring your business vision to life! Schedule your tour today and explore the potential of this outstanding commercial property.