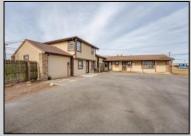

## COMMENTS

Exceptional commercial property in a prime location! Situated on a highly visible corner lot with over 36,000+- cars passing daily, this property offers approximately 3,500 sq. ft. of flexible space in the heart of Somers Point\'s General Business (GB) zone. The ground floor features an open layout that can be divided into separate offices, with two entrances, plus a rear retail/office space. The second floor includes additional office space and a full bathroom, ideal for various business needs. The GB zoning allows for a wide range of uses, including retail shops, professional offices, restaurants, beauty salons, health clubs, and more. With its unbeatable location across from the new Chick-fil-A and Panera Bread, ample parking, and easy access to major roadways, this property is perfect for businesses looking to capitalize on high traffic and strong local growth. Don\'t miss this incredible opportunity to bring your business vision to life! Schedule your tour today and explore the potential of this outstanding commercial property.