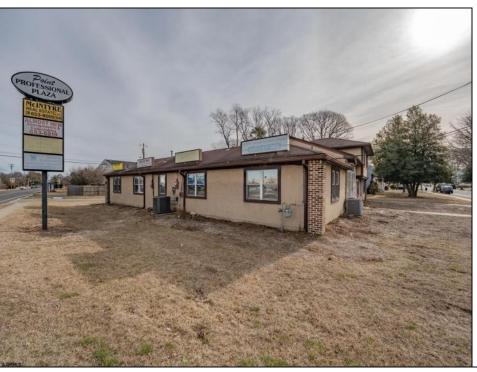

## **COMMENTS**

Exceptional commercial property in a prime location! Situated on a highly visible corner lot with over 36,000+- cars passing daily, this property offers approximately 3,500 sq. ft. of flexible space in the heart of Somers Point\'s General Business (GB) zone. The ground floor features an open layout that can be divided into separate offices, with two entrances, plus a rear retail/office space. The second floor includes additional office space and a full bathroom, ideal for various business needs. The GB zoning allows for a wide range of uses, including retail shops, professional offices, restaurants, beauty salons, health clubs, and more. With its unbeatable location across from the new Chick-fil-A and Panera Bread, ample parking, and easy access to major roadways, this property is perfect for businesses looking to capitalize on high traffic and strong local growth. Don\'t miss this incredible opportunity to bring your business vision to life! Schedule your tour today and explore the potential of this outstanding commercial property.