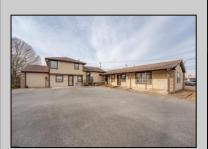

## **COMMENTS**

Exceptional commercial property in a prime location! Situated on a highly visible corner lot with over 36,000+- cars passing daily, this property offers approximately 3,500 sq. ft. of flexible space in the heart of Somers Point\'s General Business (GB) zone. The ground floor features an open layout that can be divided into separate offices, with two entrances, plus a rear retail/office space. The second floor includes additional office space and a full bathroom, ideal for various business needs. The GB zoning allows for a wide range of uses, including retail shops, professional offices, restaurants, beauty salons, health clubs, and more. With its unbeatable location across from the new Chick-fil-A and Panera Bread, ample parking, and easy access to major roadways, this property is perfect for businesses looking to capitalize on high traffic and strong local growth. Don\'t miss this incredible opportunity to bring your business vision to life! Schedule your tour today and explore the potential of this outstanding commercial property.