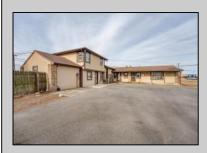

## **COMMENTS**

Exceptional commercial property in a prime location! Situated on a highly visible corner lot with over 36,000+- cars passing daily, this property offers approximately 3,500 sq. ft. of flexible space in the heart of Somers Point\'s General Business (GB) zone. The ground floor features an open layout that can be divided into separate offices, with two entrances, plus a rear retail/office space. The second floor includes additional office space and a full bathroom, ideal for various business needs. The GB zoning allows for a wide range of uses, including retail shops, professional offices, restaurants, beauty salons, health clubs, and more. With its unbeatable location across from the new Chick-fil-A and Panera Bread, ample parking, and easy access to major roadways, this property is perfect for businesses looking to capitalize on high traffic and strong local growth. Don\'t miss this incredible opportunity to bring your business vision to life! Schedule your tour today and explore the potential of this outstanding commercial property.