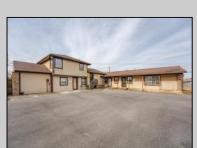

## **COMMENTS**

Exceptional commercial property in a prime location! Situated on a highly visible corner lot with over 36,000+- cars passing daily, this property offers approximately 3,500 sq. ft. of flexible space in the heart of Somers Point\'s General Business (GB) zone. The ground floor features an open layout that can be divided into separate offices, with two entrances, plus a rear retail/office space. The second floor includes additional office space and a full bathroom, ideal for various business needs. The GB zoning allows for a wide range of uses, including retail shops, professional offices, restaurants, beauty salons, health clubs, and more. With its unbeatable location across from the new Chick-fil-A and Panera Bread, ample parking, and easy access to major roadways, this property is perfect for businesses looking to capitalize on high traffic and strong local growth. Don\'t miss this incredible opportunity to bring your business vision to life! Schedule your tour today and explore the potential of this outstanding commercial property.