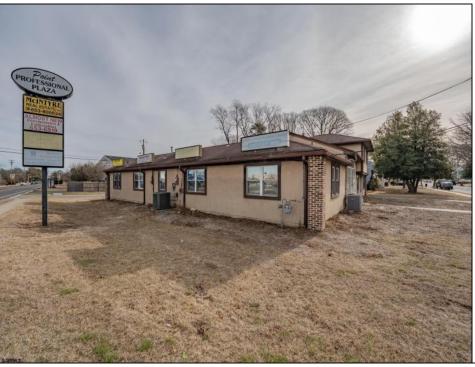

## COMMENTS

Exceptional commercial property in a prime location! Situated on a highly visible corner lot with over 36,000+- cars passing daily, this property offers approximately 3,500 sq. ft. of flexible space in the heart of Somers Point\'s General Business (GB) zone. The ground floor features an open layout that can be divided into separate offices, with two entrances, plus a rear retail/office space. The second floor includes additional office space and a full bathroom, ideal for various business needs. The GB zoning allows for a wide range of uses, including retail shops, professional offices, restaurants, beauty salons, health clubs, and more. With its unbeatable location across from the new Chick-fil-A and Panera Bread, ample parking, and easy access to major roadways, this property is perfect for businesses looking to capitalize on high traffic and strong local growth. Don\'t miss this incredible opportunity to bring your business vision to life! Schedule your tour today and explore the potential of this outstanding commercial property.