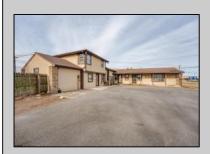

## COMMENTS

Exceptional commercial property in a prime location! Situated on a highly visible corner lot with over 36,000+- cars passing daily, this property offers approximately 3,500 sq. ft. of flexible space in the heart of Somers Point\'s General Business (GB) zone. The ground floor features an open layout that can be divided into separate offices, with two entrances, plus a rear retail/office space. The second floor includes additional office space and a full bathroom, ideal for various business needs. The GB zoning allows for a wide range of uses, including retail shops, professional offices, restaurants, beauty salons, health clubs, and more. With its unbeatable location across from the new Chick-fil-A and Panera Bread, ample parking, and easy access to major roadways, this property is perfect for businesses looking to capitalize on high traffic and strong local growth. Don\'t miss this incredible opportunity to bring your business vision to life! Schedule your tour today and explore the potential of this outstanding commercial property.