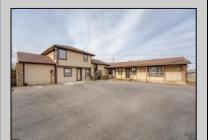

## COMMENTS

Exceptional commercial property in a prime location! Situated on a highly visible corner lot with over 36,000+- cars passing daily, this property offers approximately 3,500 sq. ft. of flexible space in the heart of Somers Point\'s General Business (GB) zone. The ground floor features an open layout that can be divided into separate offices, with two entrances, plus a rear retail/office space. The second floor includes additional office space and a full bathroom, ideal for various business needs. The GB zoning allows for a wide range of uses, including retail shops, professional offices, restaurants, beauty salons, health clubs, and more. With its unbeatable location across from the new Chick-fil-A and Panera Bread, ample parking, and easy access to major roadways, this property is perfect for businesses looking to capitalize on high traffic and strong local growth. Don\'t miss this incredible opportunity to bring your business vision to life! Schedule your tour today and explore the potential of this outstanding commercial property.