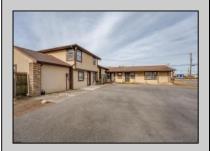

## **COMMENTS**

Exceptional commercial property in a prime location! Situated on a highly visible corner lot with over 36,000+- cars passing daily, this property offers approximately 3,500 sq. ft. of flexible space in the heart of Somers Point\'s General Business (GB) zone. The ground floor features an open layout that can be divided into separate offices, with two entrances, plus a rear retail/office space. The second floor includes additional office space and a full bathroom, ideal for various business needs. The GB zoning allows for a wide range of uses, including retail shops, professional offices, restaurants, beauty salons, health clubs, and more. With its unbeatable location across from the new Chick-fil-A and Panera Bread, ample parking, and easy access to major roadways, this property is perfect for businesses looking to capitalize on high traffic and strong local growth. Don\'t miss this incredible opportunity to bring your business vision to life! Schedule your tour today and explore the potential of this outstanding commercial property.