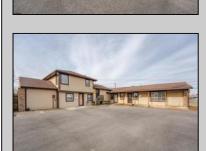

## **COMMENTS**

Exceptional commercial property in a prime location! Situated on a highly visible corner lot with over 36,000+- cars passing daily, this property offers approximately 3,500 sq. ft. of flexible space in the heart of Somers Point\'s General Business (GB) zone. The ground floor features an open layout that can be divided into separate offices, with two entrances, plus a rear retail/office space. The second floor includes additional office space and a full bathroom, ideal for various business needs. The GB zoning allows for a wide range of uses, including retail shops, professional offices, restaurants, beauty salons, health clubs, and more. With its unbeatable location across from the new Chick-fil-A and Panera Bread, ample parking, and easy access to major roadways, this property is perfect for businesses looking to capitalize on high traffic and strong local growth. Don\'t miss this incredible opportunity to bring your business vision to life! Schedule your tour today and explore the potential of this outstanding commercial property.