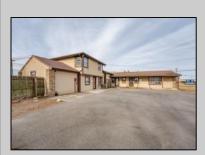

## **COMMENTS**

Exceptional commercial property in a prime location! Situated on a highly visible corner lot with over 36,000+- cars passing daily, this property offers approximately 3,500 sq. ft. of flexible space in the heart of Somers Point\'s General Business (GB) zone. The ground floor features an open layout that can be divided into separate offices, with two entrances, plus a rear retail/office space. The second floor includes additional office space and a full bathroom, ideal for various business needs. The GB zoning allows for a wide range of uses, including retail shops, professional offices, restaurants, beauty salons, health clubs, and more. With its unbeatable location across from the new Chick-fil-A and Panera Bread, ample parking, and easy access to major roadways, this property is perfect for businesses looking to capitalize on high traffic and strong local growth. Don\'t miss this incredible opportunity to bring your business vision to life! Schedule your tour today and explore the potential of this outstanding commercial property.