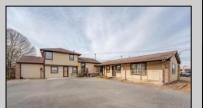

## **COMMENTS**

Exceptional commercial property in a prime location! Situated on a highly visible corner lot with over 36,000+- cars passing daily, this property offers approximately 3,500 sq. ft. of flexible space in the heart of Somers Point\'s General Business (GB) zone. The ground floor features an open layout that can be divided into separate offices, with two entrances, plus a rear retail/office space. The second floor includes additional office space and a full bathroom, ideal for various business needs. The GB zoning allows for a wide range of uses, including retail shops, professional offices, restaurants, beauty salons, health clubs, and more. With its unbeatable location across from the new Chick-fil-A and Panera Bread, ample parking, and easy access to major roadways, this property is perfect for businesses looking to capitalize on high traffic and strong local growth. Don\'t miss this incredible opportunity to bring your business vision to life! Schedule your tour today and explore the potential of this outstanding commercial property.