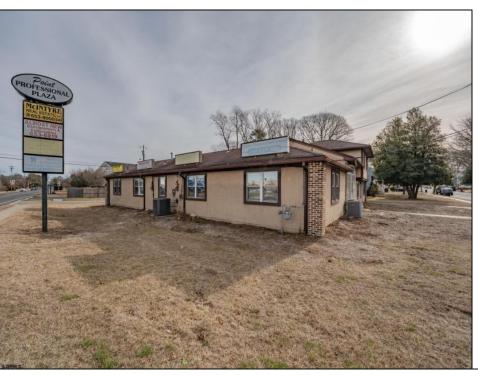

## **COMMENTS**

Exceptional commercial property in a prime location! Situated on a highly visible corner lot with over 36,000+- cars passing daily, this property offers approximately 3,500 sq. ft. of flexible space in the heart of Somers Point\'s General Business (GB) zone. The ground floor features an open layout that can be divided into separate offices, with two entrances, plus a rear retail/office space. The second floor includes additional office space and a full bathroom, ideal for various business needs. The GB zoning allows for a wide range of uses, including retail shops, professional offices, restaurants, beauty salons, health clubs, and more. With its unbeatable location across from the new Chick-fil-A and Panera Bread, ample parking, and easy access to major roadways, this property is perfect for businesses looking to capitalize on high traffic and strong local growth. Don\'t miss this incredible opportunity to bring your business vision to life! Schedule your tour today and explore the potential of this outstanding commercial property.