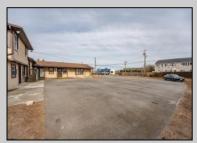

## **COMMENTS**

Exceptional commercial property in a prime location! Situated on a highly visible corner lot with over 36,000+- cars passing daily, this property offers approximately 3,500 sq. ft. of flexible space in the heart of Somers Point\'s General Business (GB) zone. The ground floor features an open layout that can be divided into separate offices, with two entrances, plus a rear retail/office space. The second floor includes additional office space and a full bathroom, ideal for various business needs. The GB zoning allows for a wide range of uses, including retail shops, professional offices, restaurants, beauty salons, health clubs, and more. With its unbeatable location across from the new Chick-fil-A and Panera Bread, ample parking, and easy access to major roadways, this property is perfect for businesses looking to capitalize on high traffic and strong local growth. Don\'t miss this incredible opportunity to bring your business vision to life! Schedule your tour today and explore the potential of this outstanding commercial property.