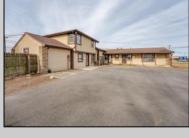

## **COMMENTS**

Exceptional commercial property in a prime location! Situated on a highly visible corner lot with over 36,000+- cars passing daily, this property offers approximately 3,500 sq. ft. of flexible space in the heart of Somers Point\'s General Business (GB) zone. The ground floor features an open layout that can be divided into separate offices, with two entrances, plus a rear retail/office space. The second floor includes additional office space and a full bathroom, ideal for various business needs. The GB zoning allows for a wide range of uses, including retail shops, professional offices, restaurants, beauty salons, health clubs, and more. With its unbeatable location across from the new Chick-fil-A and Panera Bread, ample parking, and easy access to major roadways, this property is perfect for businesses looking to capitalize on high traffic and strong local growth. Don\'t miss this incredible opportunity to bring your business vision to life! Schedule your tour today and explore the potential of this outstanding commercial property.