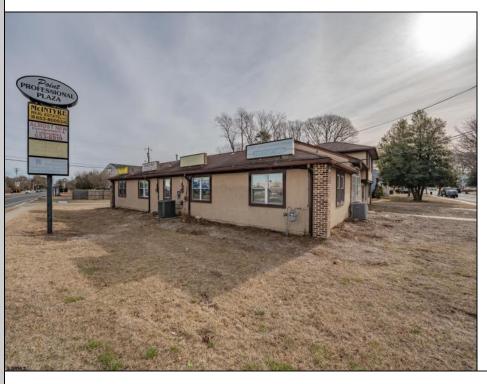

## **COMMENTS**

Exceptional commercial property in a prime location! Situated on a highly visible corner lot with over 36,000+- cars passing daily, this property offers approximately 3,500 sq. ft. of flexible space in the heart of Somers Point\'s General Business (GB) zone. The ground floor features an open layout that can be divided into separate offices, with two entrances, plus a rear retail/office space. The second floor includes additional office space and a full bathroom, ideal for various business needs. The GB zoning allows for a wide range of uses, including retail shops, professional offices, restaurants, beauty salons, health clubs, and more. With its unbeatable location across from the new Chick-fil-A and Panera Bread, ample parking, and easy access to major roadways, this property is perfect for businesses looking to capitalize on high traffic and strong local growth. Don\'t miss this incredible opportunity to bring your business vision to life! Schedule your tour today and explore the potential of this outstanding commercial property.