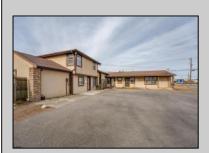

## **COMMENTS**

Exceptional commercial property in a prime location! Situated on a highly visible corner lot with over 36,000+- cars passing daily, this property offers approximately 3,500 sq. ft. of flexible space in the heart of Somers Point\'s General Business (GB) zone. The ground floor features an open layout that can be divided into separate offices, with two entrances, plus a rear retail/office space. The second floor includes additional office space and a full bathroom, ideal for various business needs. The GB zoning allows for a wide range of uses, including retail shops, professional offices, restaurants, beauty salons, health clubs, and more. With its unbeatable location across from the new Chick-fil-A and Panera Bread, ample parking, and easy access to major roadways, this property is perfect for businesses looking to capitalize on high traffic and strong local growth. Don\'t miss this incredible opportunity to bring your business vision to life! Schedule your tour today and explore the potential of this outstanding commercial property.