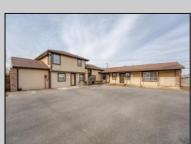

## **COMMENTS**

Exceptional commercial property in a prime location! Situated on a highly visible corner lot with over 36,000+- cars passing daily, this property offers approximately 3,500 sq. ft. of flexible space in the heart of Somers Point\'s General Business (GB) zone. The ground floor features an open layout that can be divided into separate offices, with two entrances, plus a rear retail/office space. The second floor includes additional office space and a full bathroom, ideal for various business needs. The GB zoning allows for a wide range of uses, including retail shops, professional offices, restaurants, beauty salons, health clubs, and more. With its unbeatable location across from the new Chick-fil-A and Panera Bread, ample parking, and easy access to major roadways, this property is perfect for businesses looking to capitalize on high traffic and strong local growth. Don\'t miss this incredible opportunity to bring your business vision to life! Schedule your tour today and explore the potential of this outstanding commercial property.