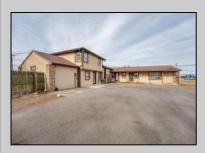

## **COMMENTS**

Exceptional commercial property in a prime location! Situated on a highly visible corner lot with over 36,000+- cars passing daily, this property offers approximately 3,500 sq. ft. of flexible space in the heart of Somers Point\'s General Business (GB) zone. The ground floor features an open layout that can be divided into separate offices, with two entrances, plus a rear retail/office space. The second floor includes additional office space and a full bathroom, ideal for various business needs. The GB zoning allows for a wide range of uses, including retail shops, professional offices, restaurants, beauty salons, health clubs, and more. With its unbeatable location across from the new Chick-fil-A and Panera Bread, ample parking, and easy access to major roadways, this property is perfect for businesses looking to capitalize on high traffic and strong local growth. Don\'t miss this incredible opportunity to bring your business vision to life! Schedule your tour today and explore the potential of this outstanding commercial property.