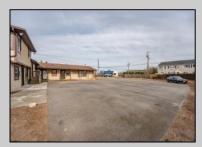

## **COMMENTS**

Exceptional commercial property in a prime location! Situated on a highly visible corner lot with over 36,000+- cars passing daily, this property offers approximately 3,500 sq. ft. of flexible space in the heart of Somers Point\'s General Business (GB) zone. The ground floor features an open layout that can be divided into separate offices, with two entrances, plus a rear retail/office space. The second floor includes additional office space and a full bathroom, ideal for various business needs. The GB zoning allows for a wide range of uses, including retail shops, professional offices, restaurants, beauty salons, health clubs, and more. With its unbeatable location across from the new Chick-fil-A and Panera Bread, ample parking, and easy access to major roadways, this property is perfect for businesses looking to capitalize on high traffic and strong local growth. Don\'t miss this incredible opportunity to bring your business vision to life! Schedule your tour today and explore the potential of this outstanding commercial property.