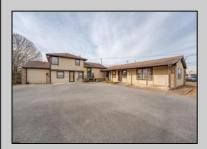

## **COMMENTS**

Exceptional commercial property in a prime location! Situated on a highly visible corner lot with over 36,000+- cars passing daily, this property offers approximately 3,500 sq. ft. of flexible space in the heart of Somers Point\'s General Business (GB) zone. The ground floor features an open layout that can be divided into separate offices, with two entrances, plus a rear retail/office space. The second floor includes additional office space and a full bathroom, ideal for various business needs. The GB zoning allows for a wide range of uses, including retail shops, professional offices, restaurants, beauty salons, health clubs, and more. With its unbeatable location across from the new Chick-fil-A and Panera Bread, ample parking, and easy access to major roadways, this property is perfect for businesses looking to capitalize on high traffic and strong local growth. Don\'t miss this incredible opportunity to bring your business vision to life! Schedule your tour today and explore the potential of this outstanding commercial property.