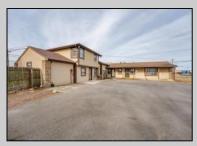

## **COMMENTS**

Exceptional commercial property in a prime location! Situated on a highly visible corner lot with over 36,000+- cars passing daily, this property offers approximately 3,500 sq. ft. of flexible space in the heart of Somers Point\'s General Business (GB) zone. The ground floor features an open layout that can be divided into separate offices, with two entrances, plus a rear retail/office space. The second floor includes additional office space and a full bathroom, ideal for various business needs. The GB zoning allows for a wide range of uses, including retail shops, professional offices, restaurants, beauty salons, health clubs, and more. With its unbeatable location across from the new Chick-fil-A and Panera Bread, ample parking, and easy access to major roadways, this property is perfect for businesses looking to capitalize on high traffic and strong local growth. Don\'t miss this incredible opportunity to bring your business vision to life! Schedule your tour today and explore the potential of this outstanding commercial property.