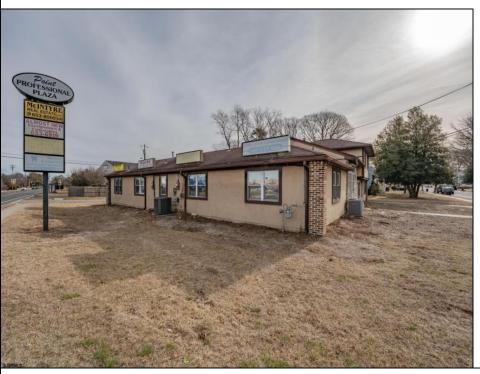

## **COMMENTS**

Exceptional commercial property in a prime location! Situated on a highly visible corner lot with over 36,000+- cars passing daily, this property offers approximately 3,500 sq. ft. of flexible space in the heart of Somers Point\'s General Business (GB) zone. The ground floor features an open layout that can be divided into separate offices, with two entrances, plus a rear retail/office space. The second floor includes additional office space and a full bathroom, ideal for various business needs. The GB zoning allows for a wide range of uses, including retail shops, professional offices, restaurants, beauty salons, health clubs, and more. With its unbeatable location across from the new Chick-fil-A and Panera Bread, ample parking, and easy access to major roadways, this property is perfect for businesses looking to capitalize on high traffic and strong local growth. Don\'t miss this incredible opportunity to bring your business vision to life! Schedule your tour today and explore the potential of this outstanding commercial property.