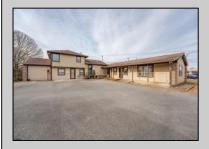

## **COMMENTS**

Exceptional commercial property in a prime location! Situated on a highly visible corner lot with over 36,000+- cars passing daily, this property offers approximately 3,500 sq. ft. of flexible space in the heart of Somers Point\'s General Business (GB) zone. The ground floor features an open layout that can be divided into separate offices, with two entrances, plus a rear retail/office space. The second floor includes additional office space and a full bathroom, ideal for various business needs. The GB zoning allows for a wide range of uses, including retail shops, professional offices, restaurants, beauty salons, health clubs, and more. With its unbeatable location across from the new Chick-fil-A and Panera Bread, ample parking, and easy access to major roadways, this property is perfect for businesses looking to capitalize on high traffic and strong local growth. Don\'t miss this incredible opportunity to bring your business vision to life! Schedule your tour today and explore the potential of this outstanding commercial property.