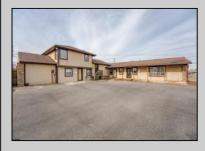

## **COMMENTS**

Exceptional commercial property in a prime location! Situated on a highly visible corner lot with over 36,000+- cars passing daily, this property offers approximately 3,500 sq. ft. of flexible space in the heart of Somers Point\'s General Business (GB) zone. The ground floor features an open layout that can be divided into separate offices, with two entrances, plus a rear retail/office space. The second floor includes additional office space and a full bathroom, ideal for various business needs. The GB zoning allows for a wide range of uses, including retail shops, professional offices, restaurants, beauty salons, health clubs, and more. With its unbeatable location across from the new Chick-fil-A and Panera Bread, ample parking, and easy access to major roadways, this property is perfect for businesses looking to capitalize on high traffic and strong local growth. Don\'t miss this incredible opportunity to bring your business vision to life! Schedule your tour today and explore the potential of this outstanding commercial property.