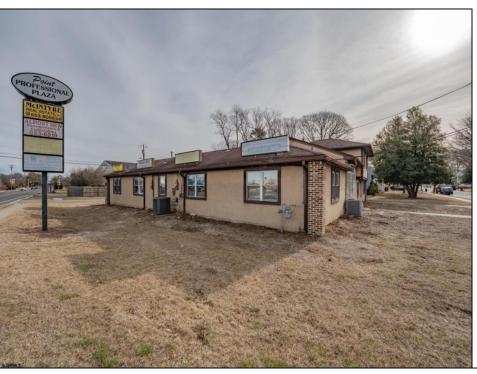

## **COMMENTS**

Exceptional commercial property in a prime location! Situated on a highly visible corner lot with over 36,000+- cars passing daily, this property offers approximately 3,500 sq. ft. of flexible space in the heart of Somers Point\'s General Business (GB) zone. The ground floor features an open layout that can be divided into separate offices, with two entrances, plus a rear retail/office space. The second floor includes additional office space and a full bathroom, ideal for various business needs. The GB zoning allows for a wide range of uses, including retail shops, professional offices, restaurants, beauty salons, health clubs, and more. With its unbeatable location across from the new Chick-fil-A and Panera Bread, ample parking, and easy access to major roadways, this property is perfect for businesses looking to capitalize on high traffic and strong local growth. Don\'t miss this incredible opportunity to bring your business vision to life! Schedule your tour today and explore the potential of this outstanding commercial property.