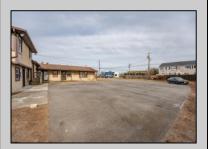

## **COMMENTS**

Exceptional commercial property in a prime location! Situated on a highly visible corner lot with over 36,000+- cars passing daily, this property offers approximately 3,500 sq. ft. of flexible space in the heart of Somers Point\'s General Business (GB) zone. The ground floor features an open layout that can be divided into separate offices, with two entrances, plus a rear retail/office space. The second floor includes additional office space and a full bathroom, ideal for various business needs. The GB zoning allows for a wide range of uses, including retail shops, professional offices, restaurants, beauty salons, health clubs, and more. With its unbeatable location across from the new Chick-fil-A and Panera Bread, ample parking, and easy access to major roadways, this property is perfect for businesses looking to capitalize on high traffic and strong local growth. Don\'t miss this incredible opportunity to bring your business vision to life! Schedule your tour today and explore the potential of this outstanding commercial property.