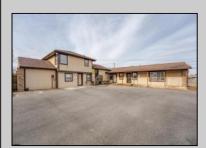

## **COMMENTS**

Exceptional commercial property in a prime location! Situated on a highly visible corner lot with over 36,000+- cars passing daily, this property offers approximately 3,500 sq. ft. of flexible space in the heart of Somers Point\'s General Business (GB) zone. The ground floor features an open layout that can be divided into separate offices, with two entrances, plus a rear retail/office space. The second floor includes additional office space and a full bathroom, ideal for various business needs. The GB zoning allows for a wide range of uses, including retail shops, professional offices, restaurants, beauty salons, health clubs, and more. With its unbeatable location across from the new Chick-fil-A and Panera Bread, ample parking, and easy access to major roadways, this property is perfect for businesses looking to capitalize on high traffic and strong local growth. Don\'t miss this incredible opportunity to bring your business vision to life! Schedule your tour today and explore the potential of this outstanding commercial property.