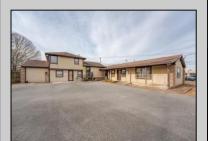

## **COMMENTS**

Exceptional commercial property in a prime location! Situated on a highly visible corner lot with over 36,000+- cars passing daily, this property offers approximately 3,500 sq. ft. of flexible space in the heart of Somers Point\'s General Business (GB) zone. The ground floor features an open layout that can be divided into separate offices, with two entrances, plus a rear retail/office space. The second floor includes additional office space and a full bathroom, ideal for various business needs. The GB zoning allows for a wide range of uses, including retail shops, professional offices, restaurants, beauty salons, health clubs, and more. With its unbeatable location across from the new Chick-fil-A and Panera Bread, ample parking, and easy access to major roadways, this property is perfect for businesses looking to capitalize on high traffic and strong local growth. Don\'t miss this incredible opportunity to bring your business vision to life! Schedule your tour today and explore the potential of this outstanding commercial property.