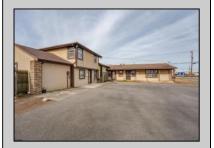

## **COMMENTS**

Exceptional commercial property in a prime location! Situated on a highly visible corner lot with over 36,000+- cars passing daily, this property offers approximately 3,500 sq. ft. of flexible space in the heart of Somers Point\'s General Business (GB) zone. The ground floor features an open layout that can be divided into separate offices, with two entrances, plus a rear retail/office space. The second floor includes additional office space and a full bathroom, ideal for various business needs. The GB zoning allows for a wide range of uses, including retail shops, professional offices, restaurants, beauty salons, health clubs, and more. With its unbeatable location across from the new Chick-fil-A and Panera Bread, ample parking, and easy access to major roadways, this property is perfect for businesses looking to capitalize on high traffic and strong local growth. Don\'t miss this incredible opportunity to bring your business vision to life! Schedule your tour today and explore the potential of this outstanding commercial property.