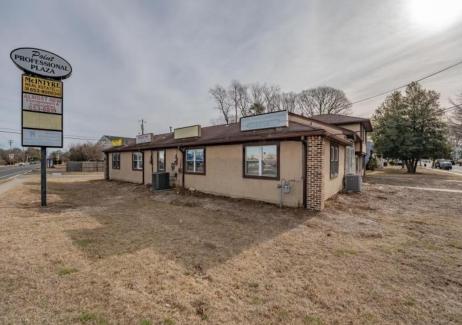

## **COMMENTS**

Exceptional commercial property in a prime location! Situated on a highly visible corner lot with over 36,000+- cars passing daily, this property offers approximately 3,500 sq. ft. of flexible space in the heart of Somers Point\'s General Business (GB) zone. The ground floor features an open layout that can be divided into separate offices, with two entrances, plus a rear retail/office space. The second floor includes additional office space and a full bathroom, ideal for various business needs. The GB zoning allows for a wide range of uses, including retail shops, professional offices, restaurants, beauty salons, health clubs, and more. With its unbeatable location across from the new Chick-fil-A and Panera Bread, ample parking, and easy access to major roadways, this property is perfect for businesses looking to capitalize on high traffic and strong local growth. Don\'t miss this incredible opportunity to bring your business vision to life! Schedule your tour today and explore the potential of this outstanding commercial property.

## PROPERTY DETAILS

ParkingGarage Heating Cooling HotWater None Gas-Natural Central Gas

Water Sewer
Public Public Sewer

Ask for Cassidy Fletcher Berger Realty Inc 1330 Bay Avenue, Ocean City Call: 609-391-1330 Email to: crf@bergerrealty.com