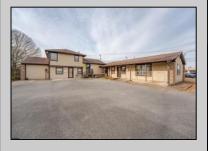

## **COMMENTS**

Exceptional commercial property in a prime location! Situated on a highly visible corner lot with over 36,000+- cars passing daily, this property offers approximately 3,500 sq. ft. of flexible space in the heart of Somers Point\'s General Business (GB) zone. The ground floor features an open layout that can be divided into separate offices, with two entrances, plus a rear retail/office space. The second floor includes additional office space and a full bathroom, ideal for various business needs. The GB zoning allows for a wide range of uses, including retail shops, professional offices, restaurants, beauty salons, health clubs, and more. With its unbeatable location across from the new Chick-fil-A and Panera Bread, ample parking, and easy access to major roadways, this property is perfect for businesses looking to capitalize on high traffic and strong local growth. Don\'t miss this incredible opportunity to bring your business vision to life! Schedule your tour today and explore the potential of this outstanding commercial property.