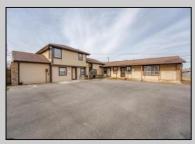

## **COMMENTS**

Exceptional commercial property in a prime location! Situated on a highly visible corner lot with over 36,000+- cars passing daily, this property offers approximately 3,500 sq. ft. of flexible space in the heart of Somers Point\'s General Business (GB) zone. The ground floor features an open layout that can be divided into separate offices, with two entrances, plus a rear retail/office space. The second floor includes additional office space and a full bathroom, ideal for various business needs. The GB zoning allows for a wide range of uses, including retail shops, professional offices, restaurants, beauty salons, health clubs, and more. With its unbeatable location across from the new Chick-fil-A and Panera Bread, ample parking, and easy access to major roadways, this property is perfect for businesses looking to capitalize on high traffic and strong local growth. Don\'t miss this incredible opportunity to bring your business vision to life! Schedule your tour today and explore the potential of this outstanding commercial property.