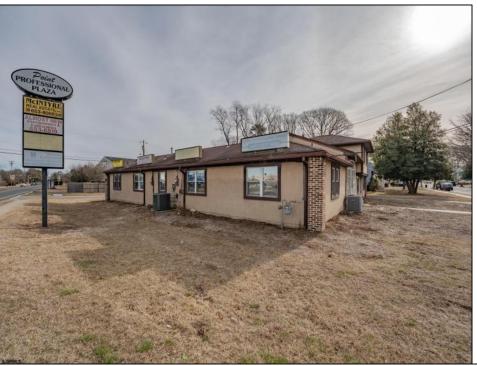

## **COMMENTS**

Exceptional commercial property in a prime location! Situated on a highly visible corner lot with over 36,000+- cars passing daily, this property offers approximately 3,500 sq. ft. of flexible space in the heart of Somers Point\'s General Business (GB) zone. The ground floor features an open layout that can be divided into separate offices, with two entrances, plus a rear retail/office space. The second floor includes additional office space and a full bathroom, ideal for various business needs. The GB zoning allows for a wide range of uses, including retail shops, professional offices, restaurants, beauty salons, health clubs, and more. With its unbeatable location across from the new Chick-fil-A and Panera Bread, ample parking, and easy access to major roadways, this property is perfect for businesses looking to capitalize on high traffic and strong local growth. Don\'t miss this incredible opportunity to bring your business vision to life! Schedule your tour today and explore the potential of this outstanding commercial property.