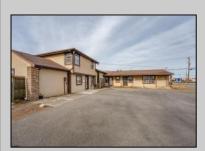

## **COMMENTS**

Exceptional commercial property in a prime location! Situated on a highly visible corner lot with over 36,000+- cars passing daily, this property offers approximately 3,500 sq. ft. of flexible space in the heart of Somers Point\'s General Business (GB) zone. The ground floor features an open layout that can be divided into separate offices, with two entrances, plus a rear retail/office space. The second floor includes additional office space and a full bathroom, ideal for various business needs. The GB zoning allows for a wide range of uses, including retail shops, professional offices, restaurants, beauty salons, health clubs, and more. With its unbeatable location across from the new Chick-fil-A and Panera Bread, ample parking, and easy access to major roadways, this property is perfect for businesses looking to capitalize on high traffic and strong local growth. Don\'t miss this incredible opportunity to bring your business vision to life! Schedule your tour today and explore the potential of this outstanding commercial property.