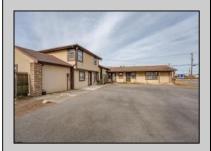

## **COMMENTS**

Exceptional commercial property in a prime location! Situated on a highly visible corner lot with over 36,000+- cars passing daily, this property offers approximately 3,500 sq. ft. of flexible space in the heart of Somers Point\'s General Business (GB) zone. The ground floor features an open layout that can be divided into separate offices, with two entrances, plus a rear retail/office space. The second floor includes additional office space and a full bathroom, ideal for various business needs. The GB zoning allows for a wide range of uses, including retail shops, professional offices, restaurants, beauty salons, health clubs, and more. With its unbeatable location across from the new Chick-fil-A and Panera Bread, ample parking, and easy access to major roadways, this property is perfect for businesses looking to capitalize on high traffic and strong local growth. Don\'t miss this incredible opportunity to bring your business vision to life! Schedule your tour today and explore the potential of this outstanding commercial property.