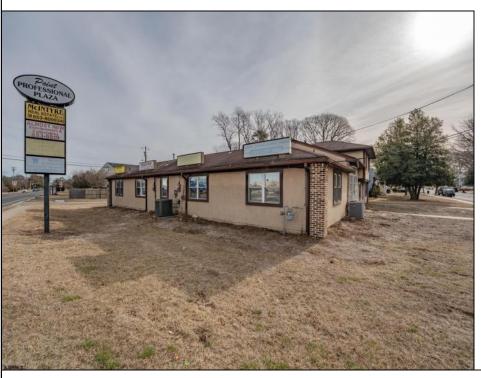

## **COMMENTS**

Exceptional commercial property in a prime location! Situated on a highly visible corner lot with over 36,000+- cars passing daily, this property offers approximately 3,500 sq. ft. of flexible space in the heart of Somers Point\'s General Business (GB) zone. The ground floor features an open layout that can be divided into separate offices, with two entrances, plus a rear retail/office space. The second floor includes additional office space and a full bathroom, ideal for various business needs. The GB zoning allows for a wide range of uses, including retail shops, professional offices, restaurants, beauty salons, health clubs, and more. With its unbeatable location across from the new Chick-fil-A and Panera Bread, ample parking, and easy access to major roadways, this property is perfect for businesses looking to capitalize on high traffic and strong local growth. Don\'t miss this incredible opportunity to bring your business vision to life! Schedule your tour today and explore the potential of this outstanding commercial property.