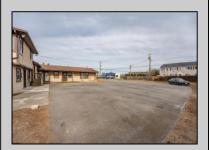

## **COMMENTS**

Exceptional commercial property in a prime location! Situated on a highly visible corner lot with over 36,000+- cars passing daily, this property offers approximately 3,500 sq. ft. of flexible space in the heart of Somers Point\'s General Business (GB) zone. The ground floor features an open layout that can be divided into separate offices, with two entrances, plus a rear retail/office space. The second floor includes additional office space and a full bathroom, ideal for various business needs. The GB zoning allows for a wide range of uses, including retail shops, professional offices, restaurants, beauty salons, health clubs, and more. With its unbeatable location across from the new Chick-fil-A and Panera Bread, ample parking, and easy access to major roadways, this property is perfect for businesses looking to capitalize on high traffic and strong local growth. Don\'t miss this incredible opportunity to bring your business vision to life! Schedule your tour today and explore the potential of this outstanding commercial property.