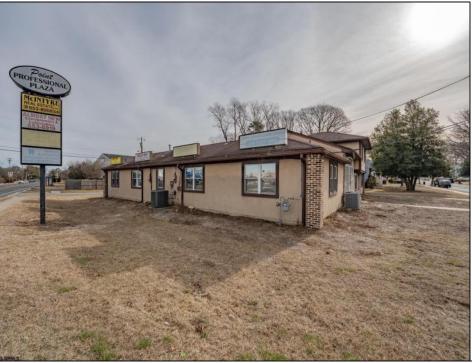

## COMMENTS

Exceptional commercial property in a prime location! Situated on a highly visible corner lot with over 36,000+- cars passing daily, this property offers approximately 3,500 sq. ft. of flexible space in the heart of Somers Point\'s General Business (GB) zone. The ground floor features an open layout that can be divided into separate offices, with two entrances, plus a rear retail/office space. The second floor includes additional office space and a full bathroom, ideal for various business needs. The GB zoning allows for a wide range of uses, including retail shops, professional offices, restaurants, beauty salons, health clubs, and more. With its unbeatable location across from the new Chick-fil-A and Panera Bread, ample parking, and easy access to major roadways, this property is perfect for businesses looking to capitalize on high traffic and strong local growth. Don\'t miss this incredible opportunity to bring your business vision to life! Schedule your tour today and explore the potential of this outstanding commercial property.