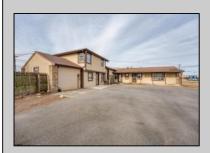

## COMMENTS

Exceptional commercial property in a prime location! Situated on a highly visible corner lot with over 36,000+- cars passing daily, this property offers approximately 3,500 sq. ft. of flexible space in the heart of Somers Point\'s General Business (GB) zone. The ground floor features an open layout that can be divided into separate offices, with two entrances, plus a rear retail/office space. The second floor includes additional office space and a full bathroom, ideal for various business needs. The GB zoning allows for a wide range of uses, including retail shops, professional offices, restaurants, beauty salons, health clubs, and more. With its unbeatable location across from the new Chick-fil-A and Panera Bread, ample parking, and easy access to major roadways, this property is perfect for businesses looking to capitalize on high traffic and strong local growth. Don\'t miss this incredible opportunity to bring your business vision to life! Schedule your tour today and explore the potential of this outstanding commercial property.