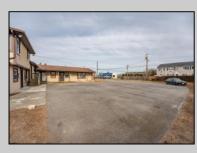

## COMMENTS

Exceptional commercial property in a prime location! Situated on a highly visible corner lot with over 36,000+- cars passing daily, this property offers approximately 3,500 sq. ft. of flexible space in the heart of Somers Point\'s General Business (GB) zone. The ground floor features an open layout that can be divided into separate offices, with two entrances, plus a rear retail/office space. The second floor includes additional office space and a full bathroom, ideal for various business needs. The GB zoning allows for a wide range of uses, including retail shops, professional offices, restaurants, beauty salons, health clubs, and more. With its unbeatable location across from the new Chick-fil-A and Panera Bread, ample parking, and easy access to major roadways, this property is perfect for businesses looking to capitalize on high traffic and strong local growth. Don\'t miss this incredible opportunity to bring your business vision to life! Schedule your tour today and explore the potential of this outstanding commercial property.