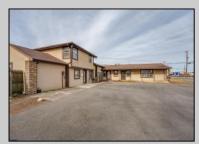

## COMMENTS

Exceptional commercial property in a prime location! Situated on a highly visible corner lot with over 36,000+- cars passing daily, this property offers approximately 3,500 sq. ft. of flexible space in the heart of Somers Point\'s General Business (GB) zone. The ground floor features an open layout that can be divided into separate offices, with two entrances, plus a rear retail/office space. The second floor includes additional office space and a full bathroom, ideal for various business needs. The GB zoning allows for a wide range of uses, including retail shops, professional offices, restaurants, beauty salons, health clubs, and more. With its unbeatable location across from the new Chick-fil-A and Panera Bread, ample parking, and easy access to major roadways, this property is perfect for businesses looking to capitalize on high traffic and strong local growth. Don\'t miss this incredible opportunity to bring your business vision to life! Schedule your tour today and explore the potential of this outstanding commercial property.