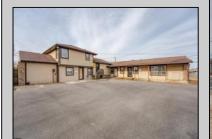

## COMMENTS

Exceptional commercial property in a prime location! Situated on a highly visible corner lot with over 36,000+- cars passing daily, this property offers approximately 3,500 sq. ft. of flexible space in the heart of Somers Point\'s General Business (GB) zone. The ground floor features an open layout that can be divided into separate offices, with two entrances, plus a rear retail/office space. The second floor includes additional office space and a full bathroom, ideal for various business needs. The GB zoning allows for a wide range of uses, including retail shops, professional offices, restaurants, beauty salons, health clubs, and more. With its unbeatable location across from the new Chick-fil-A and Panera Bread, ample parking, and easy access to major roadways, this property is perfect for businesses looking to capitalize on high traffic and strong local growth. Don\'t miss this incredible opportunity to bring your business vision to life! Schedule your tour today and explore the potential of this outstanding commercial property.