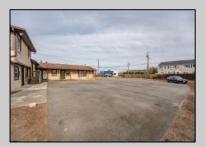

## **COMMENTS**

Exceptional commercial property in a prime location! Situated on a highly visible corner lot with over 36,000+- cars passing daily, this property offers approximately 3,500 sq. ft. of flexible space in the heart of Somers Point\'s General Business (GB) zone. The ground floor features an open layout that can be divided into separate offices, with two entrances, plus a rear retail/office space. The second floor includes additional office space and a full bathroom, ideal for various business needs. The GB zoning allows for a wide range of uses, including retail shops, professional offices, restaurants, beauty salons, health clubs, and more. With its unbeatable location across from the new Chick-fil-A and Panera Bread, ample parking, and easy access to major roadways, this property is perfect for businesses looking to capitalize on high traffic and strong local growth. Don\'t miss this incredible opportunity to bring your business vision to life! Schedule your tour today and explore the potential of this outstanding commercial property.