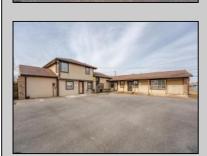

## **COMMENTS**

Exceptional commercial property in a prime location! Situated on a highly visible corner lot with over 36,000+- cars passing daily, this property offers approximately 3,500 sq. ft. of flexible space in the heart of Somers Point\'s General Business (GB) zone. The ground floor features an open layout that can be divided into separate offices, with two entrances, plus a rear retail/office space. The second floor includes additional office space and a full bathroom, ideal for various business needs. The GB zoning allows for a wide range of uses, including retail shops, professional offices, restaurants, beauty salons, health clubs, and more. With its unbeatable location across from the new Chick-fil-A and Panera Bread, ample parking, and easy access to major roadways, this property is perfect for businesses looking to capitalize on high traffic and strong local growth. Don\'t miss this incredible opportunity to bring your business vision to life! Schedule your tour today and explore the potential of this outstanding commercial property.