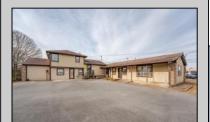

## **COMMENTS**

Exceptional commercial property in a prime location! Situated on a highly visible corner lot with over 36,000+- cars passing daily, this property offers approximately 3,500 sq. ft. of flexible space in the heart of Somers Point\'s General Business (GB) zone. The ground floor features an open layout that can be divided into separate offices, with two entrances, plus a rear retail/office space. The second floor includes additional office space and a full bathroom, ideal for various business needs. The GB zoning allows for a wide range of uses, including retail shops, professional offices, restaurants, beauty salons, health clubs, and more. With its unbeatable location across from the new Chick-fil-A and Panera Bread, ample parking, and easy access to major roadways, this property is perfect for businesses looking to capitalize on high traffic and strong local growth. Don\'t miss this incredible opportunity to bring your business vision to life! Schedule your tour today and explore the potential of this outstanding commercial property.