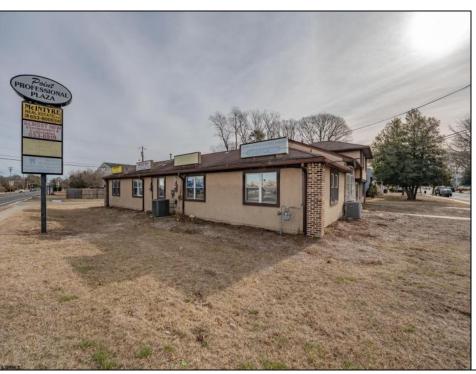

## **COMMENTS**

Exceptional commercial property in a prime location! Situated on a highly visible corner lot with over 36,000+- cars passing daily, this property offers approximately 3,500 sq. ft. of flexible space in the heart of Somers Point\'s General Business (GB) zone. The ground floor features an open layout that can be divided into separate offices, with two entrances, plus a rear retail/office space. The second floor includes additional office space and a full bathroom, ideal for various business needs. The GB zoning allows for a wide range of uses, including retail shops, professional offices, restaurants, beauty salons, health clubs, and more. With its unbeatable location across from the new Chick-fil-A and Panera Bread, ample parking, and easy access to major roadways, this property is perfect for businesses looking to capitalize on high traffic and strong local growth. Don\'t miss this incredible opportunity to bring your business vision to life! Schedule your tour today and explore the potential of this outstanding commercial property.