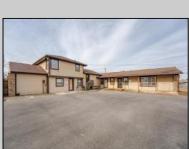

## **COMMENTS**

Exceptional commercial property in a prime location! Situated on a highly visible corner lot with over 36,000+- cars passing daily, this property offers approximately 3,500 sq. ft. of flexible space in the heart of Somers Point\'s General Business (GB) zone. The ground floor features an open layout that can be divided into separate offices, with two entrances, plus a rear retail/office space. The second floor includes additional office space and a full bathroom, ideal for various business needs. The GB zoning allows for a wide range of uses, including retail shops, professional offices, restaurants, beauty salons, health clubs, and more. With its unbeatable location across from the new Chick-fil-A and Panera Bread, ample parking, and easy access to major roadways, this property is perfect for businesses looking to capitalize on high traffic and strong local growth. Don\'t miss this incredible opportunity to bring your business vision to life! Schedule your tour today and explore the potential of this outstanding commercial property.