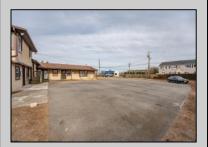

## **COMMENTS**

Exceptional commercial property in a prime location! Situated on a highly visible corner lot with over 36,000+- cars passing daily, this property offers approximately 3,500 sq. ft. of flexible space in the heart of Somers Point\'s General Business (GB) zone. The ground floor features an open layout that can be divided into separate offices, with two entrances, plus a rear retail/office space. The second floor includes additional office space and a full bathroom, ideal for various business needs. The GB zoning allows for a wide range of uses, including retail shops, professional offices, restaurants, beauty salons, health clubs, and more. With its unbeatable location across from the new Chick-fil-A and Panera Bread, ample parking, and easy access to major roadways, this property is perfect for businesses looking to capitalize on high traffic and strong local growth. Don\'t miss this incredible opportunity to bring your business vision to life! Schedule your tour today and explore the potential of this outstanding commercial property.