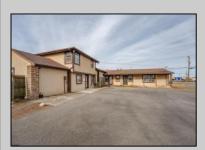

## **COMMENTS**

Exceptional commercial property in a prime location! Situated on a highly visible corner lot with over 36,000+- cars passing daily, this property offers approximately 3,500 sq. ft. of flexible space in the heart of Somers Point\'s General Business (GB) zone. The ground floor features an open layout that can be divided into separate offices, with two entrances, plus a rear retail/office space. The second floor includes additional office space and a full bathroom, ideal for various business needs. The GB zoning allows for a wide range of uses, including retail shops, professional offices, restaurants, beauty salons, health clubs, and more. With its unbeatable location across from the new Chick-fil-A and Panera Bread, ample parking, and easy access to major roadways, this property is perfect for businesses looking to capitalize on high traffic and strong local growth. Don\'t miss this incredible opportunity to bring your business vision to life! Schedule your tour today and explore the potential of this outstanding commercial property.