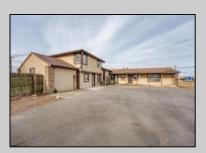

## **COMMENTS**

Exceptional commercial property in a prime location! Situated on a highly visible corner lot with over 36,000+- cars passing daily, this property offers approximately 3,500 sq. ft. of flexible space in the heart of Somers Point\'s General Business (GB) zone. The ground floor features an open layout that can be divided into separate offices, with two entrances, plus a rear retail/office space. The second floor includes additional office space and a full bathroom, ideal for various business needs. The GB zoning allows for a wide range of uses, including retail shops, professional offices, restaurants, beauty salons, health clubs, and more. With its unbeatable location across from the new Chick-fil-A and Panera Bread, ample parking, and easy access to major roadways, this property is perfect for businesses looking to capitalize on high traffic and strong local growth. Don\'t miss this incredible opportunity to bring your business vision to life! Schedule your tour today and explore the potential of this outstanding commercial property.