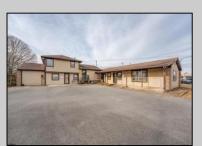

## **COMMENTS**

Exceptional commercial property in a prime location! Situated on a highly visible corner lot with over 36,000+- cars passing daily, this property offers approximately 3,500 sq. ft. of flexible space in the heart of Somers Point\'s General Business (GB) zone. The ground floor features an open layout that can be divided into separate offices, with two entrances, plus a rear retail/office space. The second floor includes additional office space and a full bathroom, ideal for various business needs. The GB zoning allows for a wide range of uses, including retail shops, professional offices, restaurants, beauty salons, health clubs, and more. With its unbeatable location across from the new Chick-fil-A and Panera Bread, ample parking, and easy access to major roadways, this property is perfect for businesses looking to capitalize on high traffic and strong local growth. Don\'t miss this incredible opportunity to bring your business vision to life! Schedule your tour today and explore the potential of this outstanding commercial property.