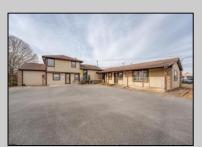

## **COMMENTS**

Exceptional commercial property in a prime location! Situated on a highly visible corner lot with over 36,000+- cars passing daily, this property offers approximately 3,500 sq. ft. of flexible space in the heart of Somers Point\'s General Business (GB) zone. The ground floor features an open layout that can be divided into separate offices, with two entrances, plus a rear retail/office space. The second floor includes additional office space and a full bathroom, ideal for various business needs. The GB zoning allows for a wide range of uses, including retail shops, professional offices, restaurants, beauty salons, health clubs, and more. With its unbeatable location across from the new Chick-fil-A and Panera Bread, ample parking, and easy access to major roadways, this property is perfect for businesses looking to capitalize on high traffic and strong local growth. Don\'t miss this incredible opportunity to bring your business vision to life! Schedule your tour today and explore the potential of this outstanding commercial property.