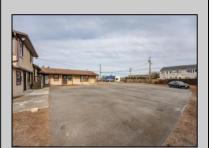

## **COMMENTS**

Exceptional commercial property in a prime location! Situated on a highly visible corner lot with over 36,000+- cars passing daily, this property offers approximately 3,500 sq. ft. of flexible space in the heart of Somers Point\'s General Business (GB) zone. The ground floor features an open layout that can be divided into separate offices, with two entrances, plus a rear retail/office space. The second floor includes additional office space and a full bathroom, ideal for various business needs. The GB zoning allows for a wide range of uses, including retail shops, professional offices, restaurants, beauty salons, health clubs, and more. With its unbeatable location across from the new Chick-fil-A and Panera Bread, ample parking, and easy access to major roadways, this property is perfect for businesses looking to capitalize on high traffic and strong local growth. Don\'t miss this incredible opportunity to bring your business vision to life! Schedule your tour today and explore the potential of this outstanding commercial property.