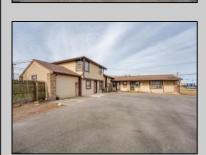

## **COMMENTS**

Exceptional commercial property in a prime location! Situated on a highly visible corner lot with over 36,000+- cars passing daily, this property offers approximately 3,500 sq. ft. of flexible space in the heart of Somers Point\'s General Business (GB) zone. The ground floor features an open layout that can be divided into separate offices, with two entrances, plus a rear retail/office space. The second floor includes additional office space and a full bathroom, ideal for various business needs. The GB zoning allows for a wide range of uses, including retail shops, professional offices, restaurants, beauty salons, health clubs, and more. With its unbeatable location across from the new Chick-fil-A and Panera Bread, ample parking, and easy access to major roadways, this property is perfect for businesses looking to capitalize on high traffic and strong local growth. Don\'t miss this incredible opportunity to bring your business vision to life! Schedule your tour today and explore the potential of this outstanding commercial property.