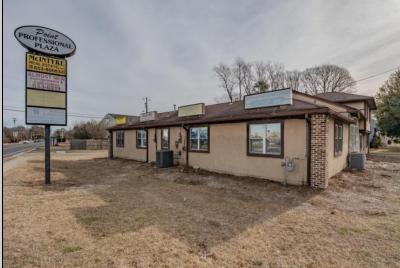

## **COMMENTS**

Exceptional commercial property in a prime location! Situated on a highly visible corner lot with over 36,000+- cars passing daily, this property offers approximately 3,500 sq. ft. of flexible space in the heart of Somers Point\'s General Business (GB) zone. The ground floor features an open layout that can be divided into separate offices, with two entrances, plus a rear retail/office space. The second floor includes additional office space and a full bathroom, ideal for various business needs. The GB zoning allows for a wide range of uses, including retail shops, professional offices, restaurants, beauty salons, health clubs, and more. With its unbeatable location across from the new Chick-fil-A and Panera Bread, ample parking, and easy access to major roadways, this property is perfect for businesses looking to capitalize on high traffic and strong local growth. Don\'t miss this incredible opportunity to bring your business vision to life! Schedule your tour today and explore the potential of this outstanding commercial property.