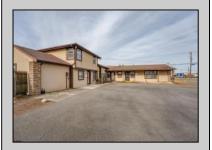

## **COMMENTS**

Exceptional commercial property in a prime location! Situated on a highly visible corner lot with over 36,000+- cars passing daily, this property offers approximately 3,500 sq. ft. of flexible space in the heart of Somers Point\'s General Business (GB) zone. The ground floor features an open layout that can be divided into separate offices, with two entrances, plus a rear retail/office space. The second floor includes additional office space and a full bathroom, ideal for various business needs. The GB zoning allows for a wide range of uses, including retail shops, professional offices, restaurants, beauty salons, health clubs, and more. With its unbeatable location across from the new Chick-fil-A and Panera Bread, ample parking, and easy access to major roadways, this property is perfect for businesses looking to capitalize on high traffic and strong local growth. Don\'t miss this incredible opportunity to bring your business vision to life! Schedule your tour today and explore the potential of this outstanding commercial property.