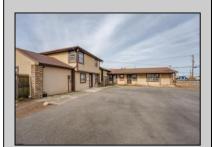

## **COMMENTS**

Exceptional commercial property in a prime location! Situated on a highly visible corner lot with over 36,000+- cars passing daily, this property offers approximately 3,500 sq. ft. of flexible space in the heart of Somers Point\'s General Business (GB) zone. The ground floor features an open layout that can be divided into separate offices, with two entrances, plus a rear retail/office space. The second floor includes additional office space and a full bathroom, ideal for various business needs. The GB zoning allows for a wide range of uses, including retail shops, professional offices, restaurants, beauty salons, health clubs, and more. With its unbeatable location across from the new Chick-fil-A and Panera Bread, ample parking, and easy access to major roadways, this property is perfect for businesses looking to capitalize on high traffic and strong local growth. Don\'t miss this incredible opportunity to bring your business vision to life! Schedule your tour today and explore the potential of this outstanding commercial property.