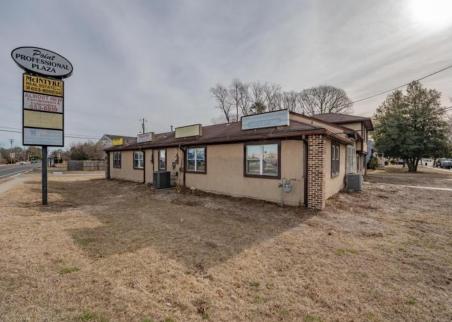

## **COMMENTS**

Exceptional commercial property in a prime location! Situated on a highly visible corner lot with over 36,000+- cars passing daily, this property offers approximately 3,500 sq. ft. of flexible space in the heart of Somers Point\'s General Business (GB) zone. The ground floor features an open layout that can be divided into separate offices, with two entrances, plus a rear retail/office space. The second floor includes additional office space and a full bathroom, ideal for various business needs. The GB zoning allows for a wide range of uses, including retail shops, professional offices, restaurants, beauty salons, health clubs, and more. With its unbeatable location across from the new Chick-fil-A and Panera Bread, ample parking, and easy access to major roadways, this property is perfect for businesses looking to capitalize on high traffic and strong local growth. Don\'t miss this incredible opportunity to bring your business vision to life! Schedule your tour today and explore the potential of this outstanding commercial property.