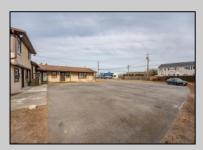

## **COMMENTS**

Exceptional commercial property in a prime location! Situated on a highly visible corner lot with over 36,000+- cars passing daily, this property offers approximately 3,500 sq. ft. of flexible space in the heart of Somers Point\'s General Business (GB) zone. The ground floor features an open layout that can be divided into separate offices, with two entrances, plus a rear retail/office space. The second floor includes additional office space and a full bathroom, ideal for various business needs. The GB zoning allows for a wide range of uses, including retail shops, professional offices, restaurants, beauty salons, health clubs, and more. With its unbeatable location across from the new Chick-fil-A and Panera Bread, ample parking, and easy access to major roadways, this property is perfect for businesses looking to capitalize on high traffic and strong local growth. Don\'t miss this incredible opportunity to bring your business vision to life! Schedule your tour today and explore the potential of this outstanding commercial property.