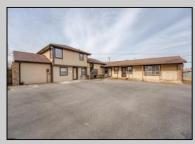

## **COMMENTS**

Exceptional commercial property in a prime location! Situated on a highly visible corner lot with over 36,000+- cars passing daily, this property offers approximately 3,500 sq. ft. of flexible space in the heart of Somers Point\'s General Business (GB) zone. The ground floor features an open layout that can be divided into separate offices, with two entrances, plus a rear retail/office space. The second floor includes additional office space and a full bathroom, ideal for various business needs. The GB zoning allows for a wide range of uses, including retail shops, professional offices, restaurants, beauty salons, health clubs, and more. With its unbeatable location across from the new Chick-fil-A and Panera Bread, ample parking, and easy access to major roadways, this property is perfect for businesses looking to capitalize on high traffic and strong local growth. Don\'t miss this incredible opportunity to bring your business vision to life! Schedule your tour today and explore the potential of this outstanding commercial property.