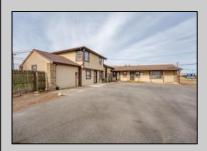

## **COMMENTS**

Exceptional commercial property in a prime location! Situated on a highly visible corner lot with over 36,000+- cars passing daily, this property offers approximately 3,500 sq. ft. of flexible space in the heart of Somers Point\'s General Business (GB) zone. The ground floor features an open layout that can be divided into separate offices, with two entrances, plus a rear retail/office space. The second floor includes additional office space and a full bathroom, ideal for various business needs. The GB zoning allows for a wide range of uses, including retail shops, professional offices, restaurants, beauty salons, health clubs, and more. With its unbeatable location across from the new Chick-fil-A and Panera Bread, ample parking, and easy access to major roadways, this property is perfect for businesses looking to capitalize on high traffic and strong local growth. Don\'t miss this incredible opportunity to bring your business vision to life! Schedule your tour today and explore the potential of this outstanding commercial property.