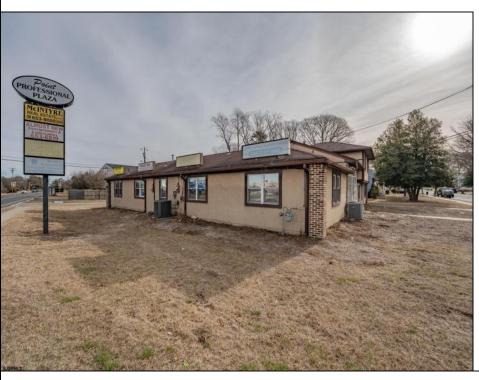

## **COMMENTS**

Exceptional commercial property in a prime location! Situated on a highly visible corner lot with over 36,000+- cars passing daily, this property offers approximately 3,500 sq. ft. of flexible space in the heart of Somers Point\'s General Business (GB) zone. The ground floor features an open layout that can be divided into separate offices, with two entrances, plus a rear retail/office space. The second floor includes additional office space and a full bathroom, ideal for various business needs. The GB zoning allows for a wide range of uses, including retail shops, professional offices, restaurants, beauty salons, health clubs, and more. With its unbeatable location across from the new Chick-fil-A and Panera Bread, ample parking, and easy access to major roadways, this property is perfect for businesses looking to capitalize on high traffic and strong local growth. Don\'t miss this incredible opportunity to bring your business vision to life! Schedule your tour today and explore the potential of this outstanding commercial property.

## PROPERTY DETAILS

ParkingGarage Heating Cooling HotWater None Gas-Natural Central Gas

Water Sewer
Public Public Sewer

Ask for Bader - Collins Associates Berger Realty Inc 3160 Asbury Avenue, Ocean City Call: 609-399-0076 Email to: bca@bergerrealty.com